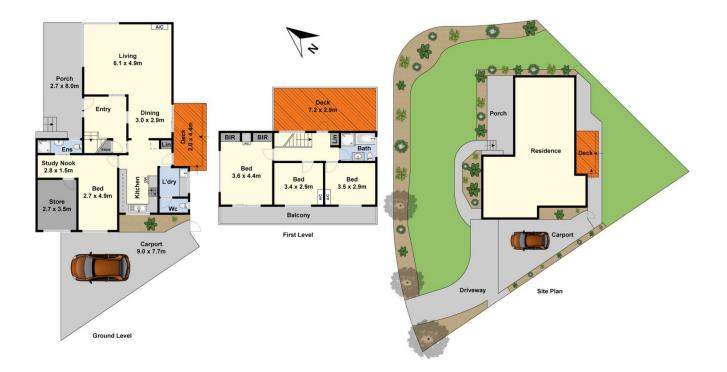

## **1 Cheryl Crescent Belmont VIC**

Comfortable living blends well with a functional floor plan, in a convenient location within close proximity to schools, reserves, Waurn Ponds shopping/entertainment centre, access to Surfcoast beaches and a short drive to thriving High Street. This double storey home has 3 bedrooms upstairs master with built in robes and direct balcony access, and the 4th bedroom downstairs which could also be used as master bedroom or teenager's retreat with its own ensuite, study nook or living plus its own outside access through the storage room. Downstairs is large open plan living room with polished floor boards, updated kitchen with adjoining meals area, laundry and separate toilet. Outside is a great size back yard, rear deck for enjoying your morning coffee on and a double carport. This home is perfect first home family home or rock-solid investment in a