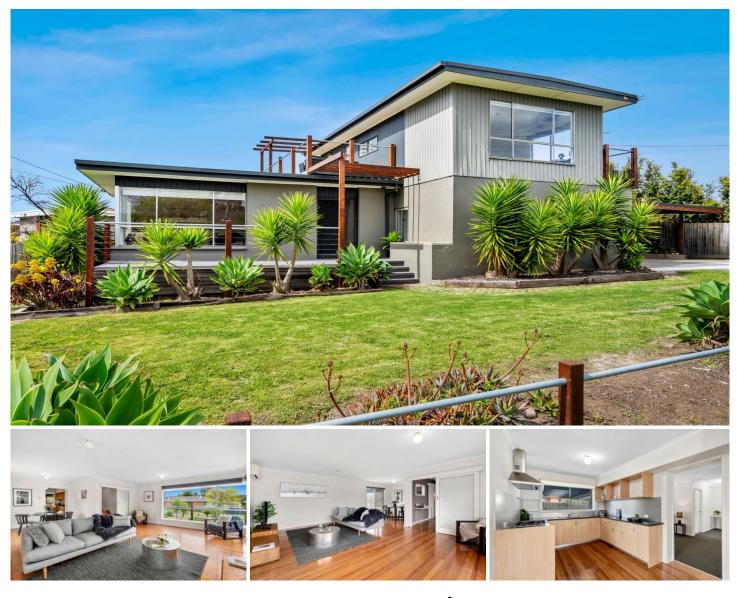

## **1 Cheryl Crescent Belmont VIC**

Comfortable living blends well with a functional floor plan, in a convenient location within close proximity to schools, reserves, Waurn Ponds shopping/entertainment centre, access to Surfcoast beaches and a short drive to thriving High Street. This double storey home has 3 bedrooms upstairs master with built in robes and direct balcony access, and the 4th bedroom downstairs which could also be used as master bedroom or teenager's retreat with its own ensuite, study nook or living plus its own outside access through the storage room. Downstairs is large open plan living room with polished floor boards, updated kitchen with adjoining meals area, laundry and separate toilet. Outside is a great size back yard, rear deck for enjoying your morning coffee on and a double carport. This home is perfect first home family home or rock-solid investment in a

## 4 🛤 2 📛 2 🚘

| Туре |      | 2 | Hou | se |
|------|------|---|-----|----|
| Land | Size | : | 599 | sa |

View

: 599 sqm

: https://www.maxwellcollins.com.au/sale/vic/ geelong-district/belmont/residential/house/7 457365