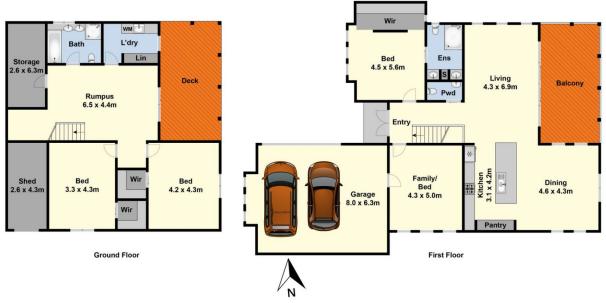

## 63 Wandana Drive Wandana Heights VIC

Meticulously elevated in its beautiful quiet landscaped surrounds, this striking and considerably spacious home celebrates timeless design whilst harmoniously integrating into its tranquil setting. Boasting an allotment of 1455m2 approx. with side access; there is plenty of room for the kids, pets and extra parking. Maintained beautifully, the abode welcomes multi living zones and four generous bedrooms. The appealing kitchen is adjoined by the dining area and also an expansive living area which opens up onto a deck, with retractable awning, that beholds a long leafy view, perfect for outdoor dining and entertaining. The master suite offers a large robe and an ensuite and complimenting the master suite is another bedroom on this level which is very generous in size that could alternately be used as a home office/extra living space.

## 4 🚐 2 🔓 2 🖨

Type : House Land Size : 1455 sqm

View : https://www.maxwellcollins.com.au/sale/vic/

geelong-district/wandana-heights/residential

/house/7457364

Laura Vander Noord 03 5222 4711

Duncan Skene 03 5222 4711