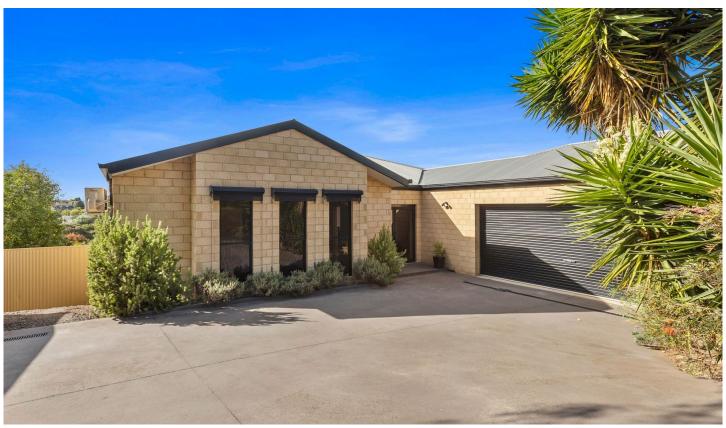

## 63 Wandana Drive Wandana Heights VIC

Meticulously elevated in its beautiful quiet landscaped surrounds, this striking and considerably spacious home celebrates timeless design whilst harmoniously integrating into its tranquil setting. Boasting an allotment of 1455m2 approx. with side access; there is plenty of room for the kids, pets and extra parking. Maintained beautifully, the abode welcomes multi living zones and four generous bedrooms. The appealing kitchen is adjoined by the dining area and also an expansive living area which opens up onto a deck, with retractable awning, that beholds a long leafy view, perfect for outdoor dining and entertaining. The master suite offers a large robe and an ensuite and complimenting the master suite is another bedroom on this level which is very generous in size that could alternately be used as a home office/extra living space.

## 4 🚐 2 🔓 2 🖨

Type : House Land Size : 1455 sqm

View : https://www.maxwellcollins.com.au/sale/vic/

geelong-district/wandana-heights/residential

/house/7457364

Laura Vander Noord 03 5222 4711

Duncan Skene 03 5222 4711