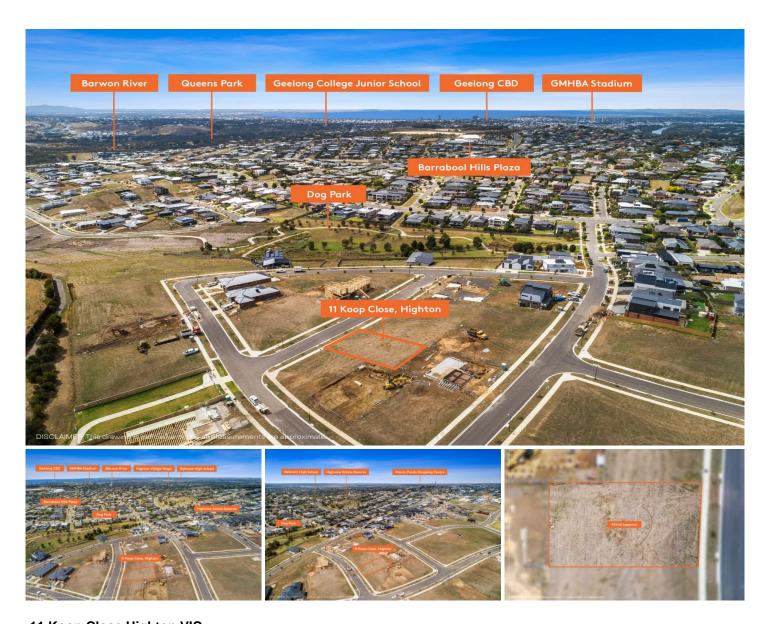

## 11 Koop Close Highton VIC

This vacant Lot is situated in one of Geelong's most popular and highly sought after suburbs. With Titles available now, there's no delay to start planning your build so you can treasure the North facing outlook which is sure to impress! Featuring a 18m frontage, this 552m2 Lot presents as a great opportunity to enter into the market in Highton and enjoy the way of living that Highton offers. You will appreciate effortless lifestyle this address offers with The Barrabool Hills plaza close by and featuring Anytime Fitness 24/7 gym, chemist, supermarkets and cafes - all minutes away from your future front door. Geelong CBD and the Surf Coast both within 15 minute drive with easy access to the Geelong Ring Road and after that busy day at work enjoy your recreational time walking along The Barwon River. Call now to discuss further.

For full version visit the website

**Type** : Land **Price** : \$ 555,000 **Land Size** : 552 sqm

View: https://www.maxwellcollins.com.au/sale/vic/

geelong-district/highton/residential/land/745

7361

Jeremy Gleeson 0409 151 896