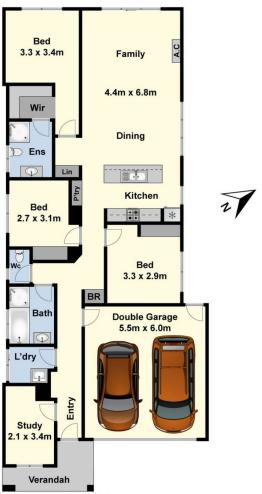

## **60 Station Road Marshall VIC**

This neatly presented home is situated in a highly sought-after suburb of Marshall; close to the station and is ideal for first home buyers, Melbourne commuters and investors. Featuring a light filled open plan living area, a fully equipped kitchen with adjacent meals area, spacious living area and study. The main bedroom features a WIR and ensuite, a further two bedrooms both with built in robes share the central bathroom with shower and separate bath. Outside features low maintenance garden and double lock up garage with internal access. Located only a short walk to the train station, schools, shops and easy access to Geelong CBD and Bellarine Peninsula.

3 📭 2 🔓 2 😭

Type : House

**View**: https://www.maxwellcollins.com.au/sale/vic/geelong-district/marshall/residential/house/7457358

Duncan Skene 03 5222 4711

Laura Vander Noord 03 5222 4711

Ground Floor