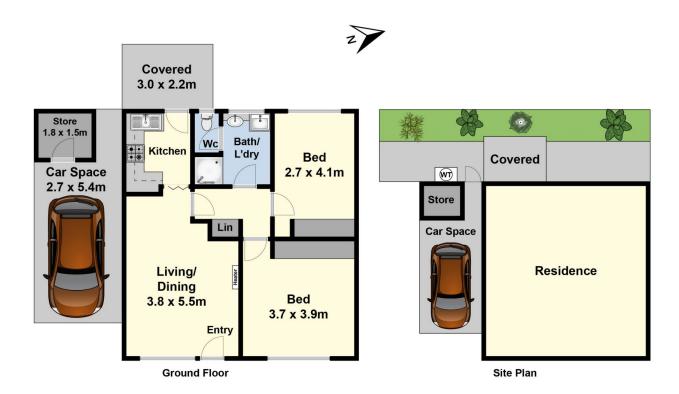

## 4/45 Skene Street Newtown VIC

This 2 bedroom unit is within handy distance to the Pakington Street shops, restaurants, Geelong train station and the CBD. The ready made investment has a long term tenant and is perfect for investors or first home buyers looking to enter a blue chip area. Features include built in robes in both bedrooms, good storage, lounge with gas heater, secure back garden plus carport and storage shed. Phone today to arrange an inspection.