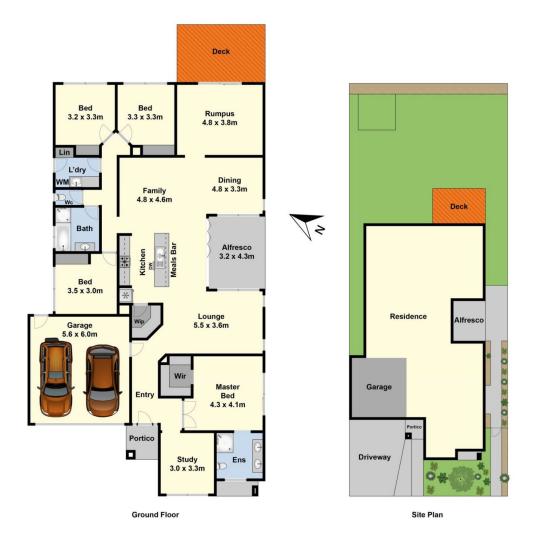

## **18 Benita Place Leopold VIC**

Boasting a pleasant street appeal and fantastic floor plan to follow, this 4 bedroom home, plus study is sure to impress upon inspection. Located in a family friendly neighbourhood and close to schools and shops is this appealing home. The master bedroom features a WIR and ensuite, the other 3 bedrooms are also a great size with BIR's and are serviced by the family bathroom. The central kitchen features all the mod cons and with 3 living areas everyone has their own space. Outside features two decks ideal for entertaining friends and family when they come over, the low maintenance and established gardens add to the relaxing appeal of this home. Other features include large separate laundry and double garage with internal access. Your inspection will not disappoint.

## 4 🛤 2 🚔 2 😭

| Туре | : House |
|------|---------|
|      | 000     |

View

Land Size : 660 sqm

: https://www.maxwellcollins.com.au/sale/vic/ geelong-district/leopold/residential/house/74 57355

Duncan Skene 03 5222 4711