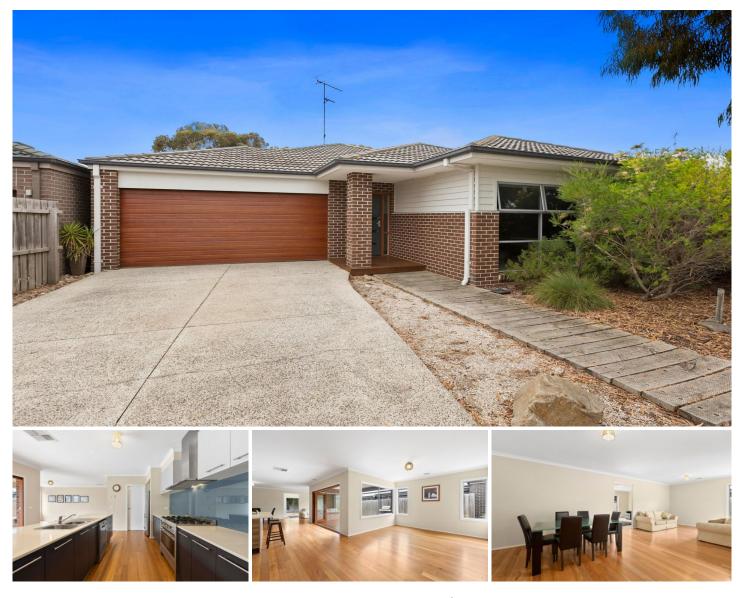

## **18 Benita Place Leopold VIC**

Boasting a pleasant street appeal and fantastic floor plan to follow, this 4 bedroom home, plus study is sure to impress upon inspection. Located in a family friendly neighbourhood and close to schools and shops is this appealing home. The master bedroom features a WIR and ensuite, the other 3 bedrooms are also a great size with BIR's and are serviced by the family bathroom. The central kitchen features all the mod cons and with 3 living areas everyone has their own space. Outside features two decks ideal for entertaining friends and family when they come over, the low maintenance and established gardens add to the relaxing appeal of this home. Other features include large separate laundry and double garage with internal access. Your inspection will not disappoint.

## 4 🛤 2 🚔 2 😭

| Туре | : House |
|------|---------|
|      | 000     |

View

Land Size : 660 sqm

: https://www.maxwellcollins.com.au/sale/vic/ geelong-district/leopold/residential/house/74 57355

Duncan Skene 03 5222 4711