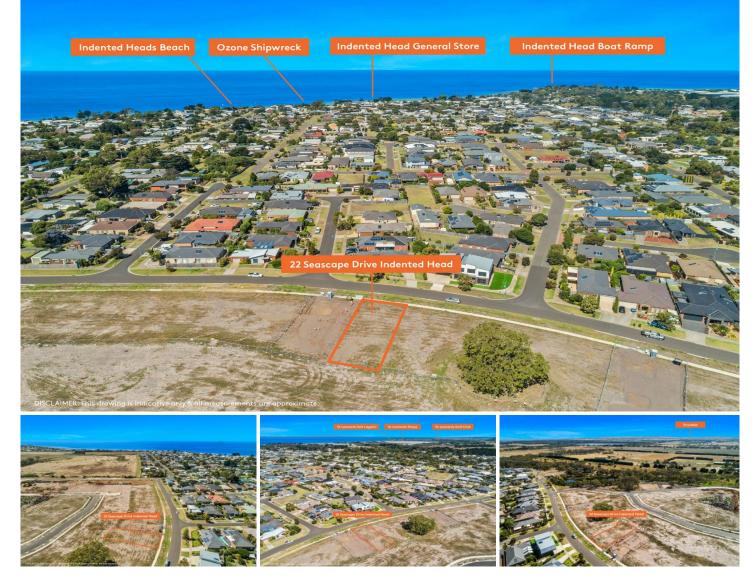

## 1409/22 Seascape Drive Indented Head VIC

It doesn't get much better than this!

Only moments away from the stretches of long sandy beaches and close proximity to a beautiful nature reserve with natural flora and towering gums making this a truly stunning locale. Indented Head is best known for its quiet nature, picturesque setting & sandy beaches and truly is one of the Bellarine Peninsula's best kept secrets.

The property itself also boasts a large 16m+ frontage and nearly 35m depth and also offers a flat parcel in which to build (548m2).

Once you've visited the foreshore it won't be hard to see why Indented Head has been so popular for sea changers,