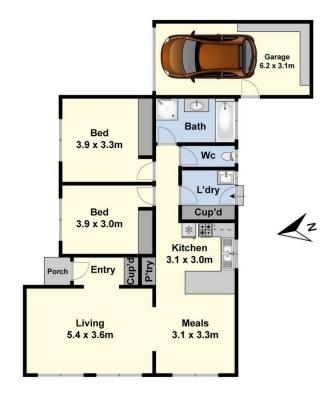

## 1/12 Rosemont Crescent Bell Post Hill VIC

Built as the front townhouse of only two on the block this is the ideal easy-care investment with plenty of room for further growth. With the property currently leased till October, it is perfect for you to start, or add to, your investment portfolio with renters already in place. Alternatively, it would make a fabulous home if you are looking to downsize in the near future or as your first home. It comprises a spacious lounge with laminated timber flooring, an updated kitchen with marble look benchtops, overlooking a large meals area, whilst the two generous bedrooms (both with BIR's and ceiling fans) are serviced by a recently renovated bathroom. Outside there is a private courtyard with access through from the remote-controlled single garage. With the added advantage of central heating and evaporative cooling this townhouse has been well