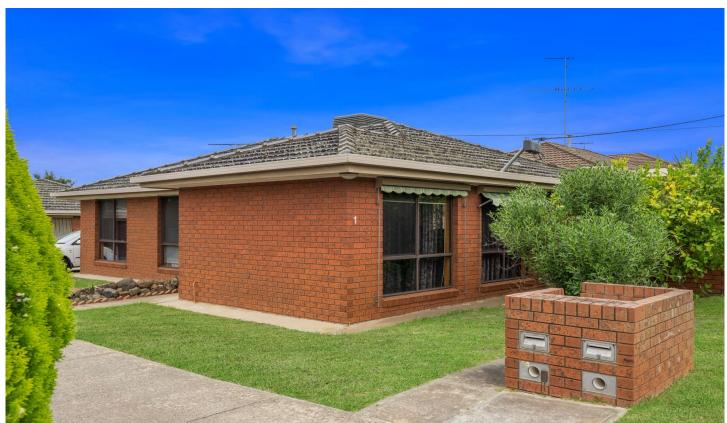

## 1/12 Rosemont Crescent Bell Post Hill VIC

Built as the front townhouse of only two on the block this is the ideal easy-care investment with plenty of room for further growth. With the property currently leased till October, it is perfect for you to start, or add to, your investment portfolio with renters already in place. Alternatively, it would make a fabulous home if you are looking to downsize in the near future or as your first home. It comprises a spacious lounge with laminated timber flooring, an updated kitchen with marble look benchtops, overlooking a large meals area, whilst the two generous bedrooms (both with BIR's and ceiling fans) are serviced by a recently renovated bathroom. Outside there is a private courtyard with access through from the remote-controlled single garage. With the added advantage of central heating and evaporative cooling this townhouse has been well

2 😕 1 🖺 1 🗬

**Type**: Unit **Price**: \$ 454,000

**View**: https://www.maxwellcollins.com.au/sale/vic/geelong-district/bell-post-hill/residential/unit/7457352

Lois Wilson 03 5222 4711

For full version visit the website