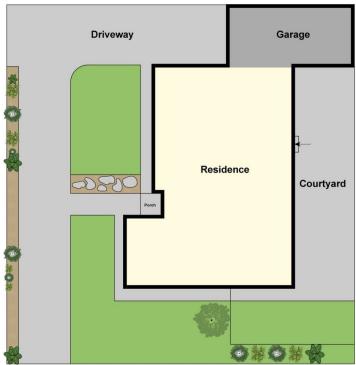

Alternatively, it would make a fabulous home if you are looking to downsize in the near future or as your first home. It comprises a spacious lounge with laminated timber flooring, an updated kitchen with marble look benchtops, overlooking a large meals area, whilst the two generous bedrooms (both with BIR's and ceiling fans) are serviced by a recently renovated bathroom. Outside there is a private courtyard with access through from the remote-controlled single garage. With the added advantage of central heating and evaporative cooling this townhouse has been well

2 😕 1 🖺 1 🗬

**Type**: Unit **Price**: \$ 454,000

**View**: https://www.maxwellcollins.com.au/sale/vic/geelong-district/bell-post-hill/residential/unit/7457352



Lois Wilson 03 5222 4711

For full version visit the website





Ground Floor Site Plan