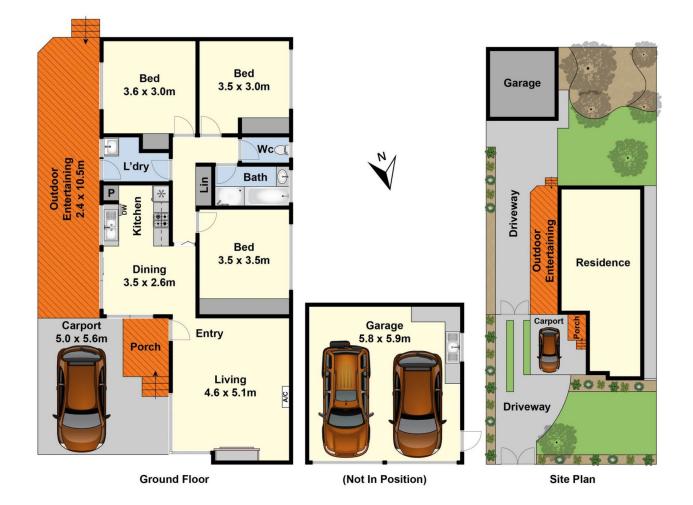

## 2 Hammersley Road Bell Park VIC

A fantastic opportunity to purchase a home in this increasingly popular suburb that is Bell Park, located close to schools, shops and sporting reserves. This lovely home has recently been updated and is ready for you to move in and enjoy. Features include three bedrooms, a large lounge, central kitchen, and bathroom with separate toilet. The good sized backyard is the perfect place for children and pets to play, low maintenance garden but enough to keep your hand in, large entertaining area ideal for when family and friends visit, plenty of garaging/shedding and off street parking. Ideal first home or investment.

## 3 🎮 1 🚰 2 🚘

| Ту | ре |            | : House |
|----|----|------------|---------|
|    |    | <b>~</b> . |         |

View

Land Size : 560 sqm

: https://www.maxwellcollins.com.au/sale/vic/ geelong-district/bell-park/residential/house/7 457351