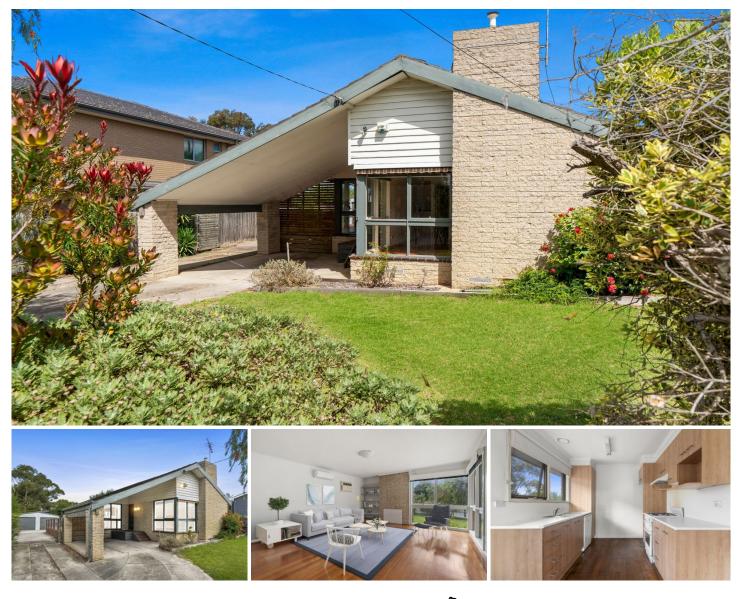

## 2 Hammersley Road Bell Park VIC

A fantastic opportunity to purchase a home in this increasingly popular suburb that is Bell Park, located close to schools, shops and sporting reserves. This lovely home has recently been updated and is ready for you to move in and enjoy. Features include three bedrooms, a large lounge, central kitchen, and bathroom with separate toilet. The good sized backyard is the perfect place for children and pets to play, low maintenance garden but enough to keep your hand in, large entertaining area ideal for when family and friends visit, plenty of garaging/shedding and off street parking. Ideal first home or investment.

## 3 🎮 1 🚰 2 🚘

| Ту | ре |            | : House |
|----|----|------------|---------|
|    |    | <b>~</b> . |         |

View

Land Size : 560 sqm

: https://www.maxwellcollins.com.au/sale/vic/ geelong-district/bell-park/residential/house/7 457351