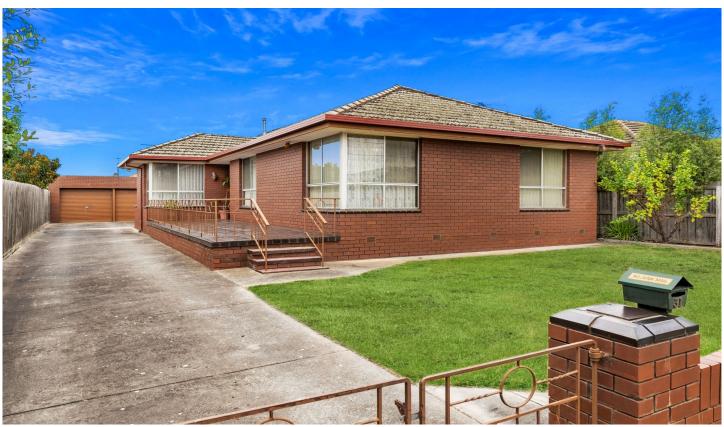

## 31 Willana Avenue Hamlyn Heights VIC

Great original appeal situated on 650m2 approx, this home offers plenty of potential to owner occupiers, investors and developers (stca). Within walking distance to the popular Vines Rd shopping strip, close to public transport, and multiple primary and secondary schools. Past a welcoming entrance you are greeted with a large living area that flows into the dining and kitchen. There is an added bonus of a study in this living zone of the house. The bedroom zone is comprised of 3 large bedrooms, each with built-in-robes and serviced by the family bathroom area which includes a separate toilet. Outside you will find a well-manicured lawn and established trees, the side driveway leads to the DLUG with workshop and store room. Located with easy access onto the Geelong Ring Road, this truly is an opportunity not to be missed!