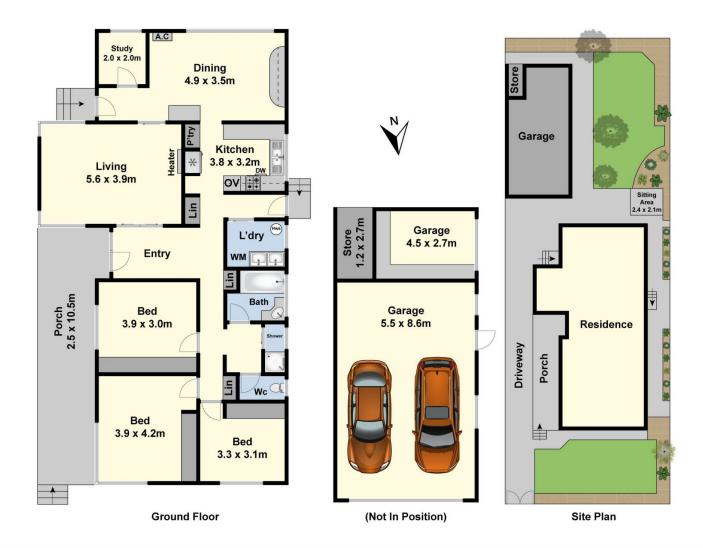

## 31 Willana Avenue Hamlyn Heights VIC

Great original appeal situated on 650m2 approx, this home offers plenty of potential to owner occupiers, investors and developers (stca). Within walking distance to the popular Vines Rd shopping strip, close to public transport, and multiple primary and secondary schools. Past a welcoming entrance you are greeted with a large living area that flows into the dining and kitchen. There is an added bonus of a study in this living zone of the house. The bedroom zone is comprised of 3 large bedrooms, each with built-in-robes and serviced by the family bathroom area which includes a separate toilet. Outside you will find a well-manicured lawn and established trees, the side driveway leads to the DLUG with workshop and store room. Located with easy access onto the Geelong Ring Road, this truly is an opportunity not to be missed!