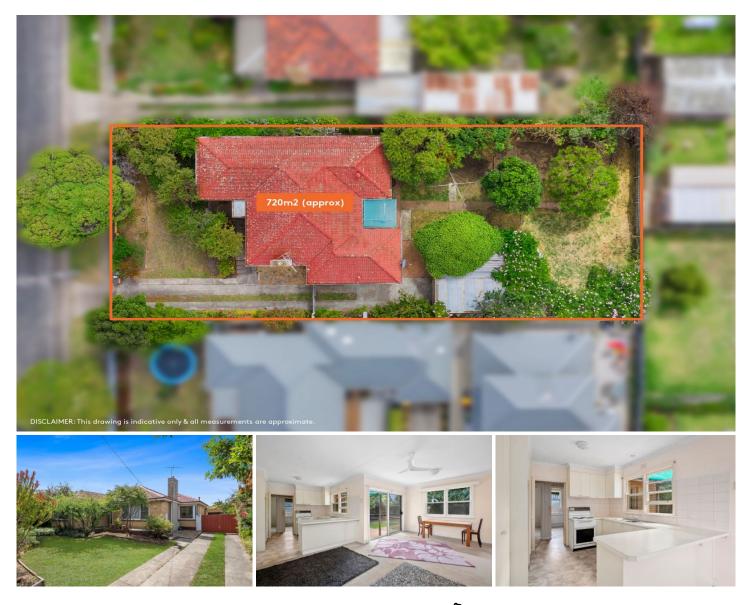

## **36 Apex Avenue Belmont VIC**

This classic cream brick veneer home is perfectly poised for further improvements and renovation and is situated on a large parcel of land (720m2 approx.). A family home offered to the market for the first time from its original owner; with three good sized bedrooms, open plan living area and large dining room running from the kitchen, there is plenty of scope with this floorplan. The kitchen enjoys an outlook out to the large north facing rear yard. The classic family bathroom includes shower and vanity & separate toilet. The 2nd toilet off the laundry is a useful addition. Outside you will find a single garage and a single carport and plenty of room up the driveway. Easy walking distance to great local schools, bus stops and shops. This home represents great value and an opportunity not to be missed.