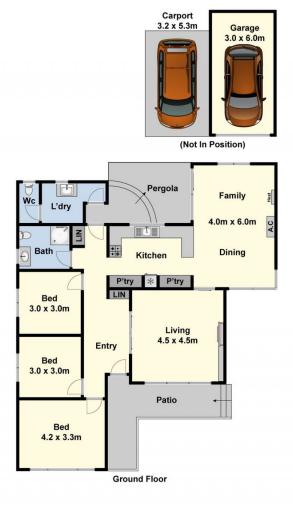

## **36 Apex Avenue Belmont VIC**

This classic cream brick veneer home is perfectly poised for further improvements and renovation and is situated on a large parcel of land (720m2 approx.). A family home offered to the market for the first time from its original owner; with three good sized bedrooms, open plan living area and large dining room running from the kitchen, there is plenty of scope with this floorplan. The kitchen enjoys an outlook out to the large north facing rear yard. The classic family bathroom includes shower and vanity & separate toilet. The 2nd toilet off the laundry is a useful addition. Outside you will find a single garage and a single carport and plenty of room up the driveway. Easy walking distance to great local schools, bus stops and shops. This home represents great value and an opportunity not to be missed.