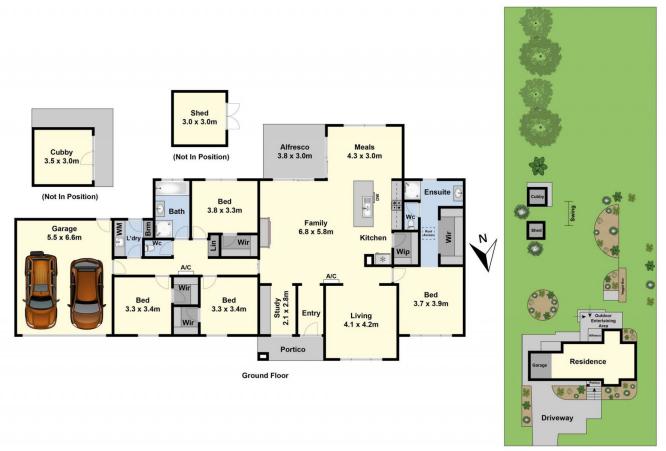

## 30 Lowndes Road Bannockburn VIC

Designed with family living in mind this fabulous four bedroom home on approx. one acre (4153sqm) caters perfectly for the growing family with plenty of space for everyone, including a separate study for those working from home. The striking entrance with its impressive chandelier opens to a spacious family room which can be warmed by a gorgeous wood heater with the option of the temperature throughout the home being controlled by 2 reverse cycle heating/cooling for year-round comfort. The gourmet kitchen which overlooks the family room and dining area is a standout, complete with beautiful 40mm stone benchtop with waterfall ends and plenty of cupboard space for storage, a 900mm oven & cooktop, dishwasher, integrated rangehood, and a walk-in pantry. This house offers generous walk-in-robes to all 4 bedrooms complete

## 4 🕒 2 🔓 2 🖨

Type : House Land Size: 4153 sqm

View : https://www.maxwellcollins.com.au/sale/vic/

geelong-district/bannockburn/residential/hou

se/7457344

**Duncan Skene** 03 5222 4711

**Lois Wilson** 03 5222 4711

Site Plan