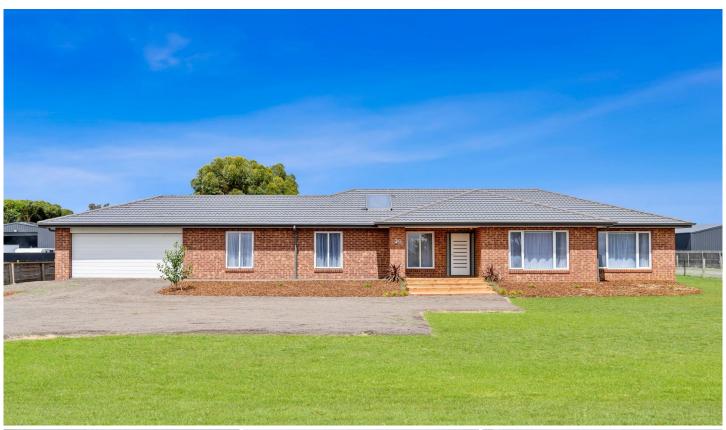

## 30 Lowndes Road Bannockburn VIC

Designed with family living in mind this fabulous four bedroom home on approx. one acre (4153sqm) caters perfectly for the growing family with plenty of space for everyone, including a separate study for those working from home. The striking entrance with its impressive chandelier opens to a spacious family room which can be warmed by a gorgeous wood heater with the option of the temperature throughout the home being controlled by 2 reverse cycle heating/cooling for year-round comfort. The gourmet kitchen which overlooks the family room and dining area is a standout, complete with beautiful 40mm stone benchtop with waterfall ends and plenty of cupboard space for storage, a 900mm oven & cooktop, dishwasher, integrated rangehood, and a walk-in pantry. This house offers generous walk-in-robes to all 4 bedrooms complete

## 4 🕒 2 🔓 2 🖨

Type : House Land Size: 4153 sqm

View : https://www.maxwellcollins.com.au/sale/vic/

geelong-district/bannockburn/residential/hou

se/7457344

**Duncan Skene** 03 5222 4711

**Lois Wilson** 03 5222 4711