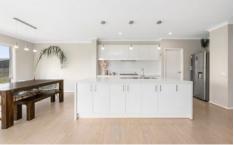

## 30 Lowndes Road Bannockburn VIC

Designed with family living in mind this fabulous four bedroom home on approx. one acre (4153sqm) caters perfectly for the growing family with plenty of space for everyone, including a separate study for those working from home. The striking entrance with its impressive chandelier opens to a spacious family room which can be warmed by a gorgeous wood heater with the option of the temperature throughout the home being controlled by 2 reverse cycle heating/cooling for year-round comfort. The gourmet kitchen which overlooks the family room and dining area is a standout, complete with beautiful 40mm stone benchtop with waterfall ends and plenty of cupboard space for storage, a 900mm oven & cooktop, dishwasher, integrated rangehood, and a walk-in pantry. This house offers generous walk-in-robes to all 4 bedrooms complete