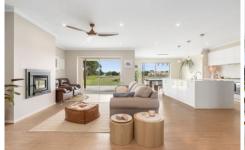

## 30 Lowndes Road Bannockburn VIC

Designed with family living in mind this fabulous four bedroom home on approx. one acre (4153sqm) caters perfectly for the growing family with plenty of space for everyone, including a separate study for those working from home. The striking entrance with its impressive chandelier opens to a spacious family room which can be warmed by a gorgeous wood heater with the option of the temperature throughout the home being controlled by 2 reverse cycle heating/cooling for year-round comfort. The gourmet kitchen which overlooks the family room and dining area is a standout, complete with beautiful 40mm stone benchtop with waterfall ends and plenty of cupboard space for storage, a 900mm oven & cooktop, dishwasher, integrated rangehood, and a walk-in pantry. This house offers generous walk-in-robes to all 4 bedrooms complete