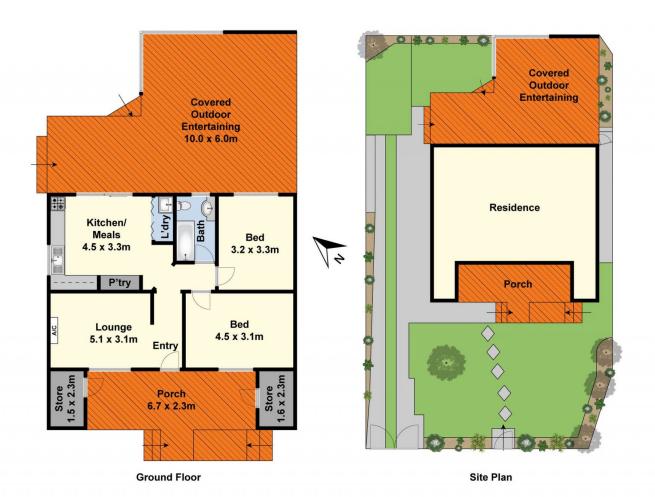

## 1/9 McNeill Avenue East Geelong VIC

This home is a great start in a wonderful location and is within close proximity to the city, Kardinia Park, South Geelong Train station and a variety of shops and cafes. Comprising of 2 bedrooms, lounge, bathroom, plenty of lock up storage plus good off-street parking. Outside is a wonderful under cover entertaining area ideal when friends and family come over and a low maintenance garden but enough to keep your hand in. These properties are hard to find and this could be the opportunity you have been waiting for.