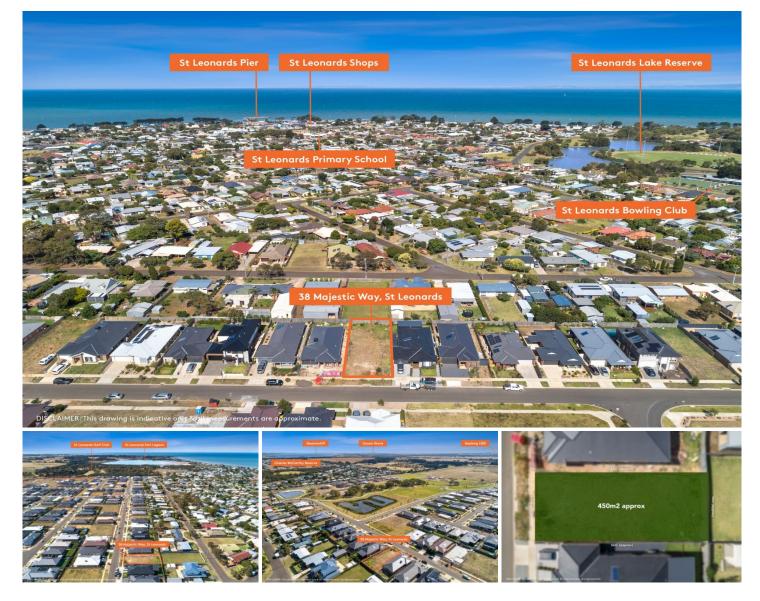

## 38 Majestic Way St Leonards VIC

With the nature of seaside living, this address offers a relaxing lifestyle location with only short distance away from the picturesque local beaches and established seaside community and you'll have direct access to supermarket, bakery, chemist, hotel, wineries and neighboring coastal towns.

The St Leonards location offers residents the luxury of a relaxed beach & recreational lifestyle all year round, this includes walking footpath to 18-hole Golf Course and a delightful reserve with playground/BBQ area all within walking distance and only 30-minute drive to the Geelong CBD.

With the high demand for land in St Leonards, this is

## For full version visit the website

| Туре      | : Land       |
|-----------|--------------|
| Price     | : \$ 465,000 |
| Land Size | : 450 sqm    |

- qm
  - : https://www.maxwellcollins.com.au/sale/vic/ geelong-district/st-leonards/residential/land/ 7457339