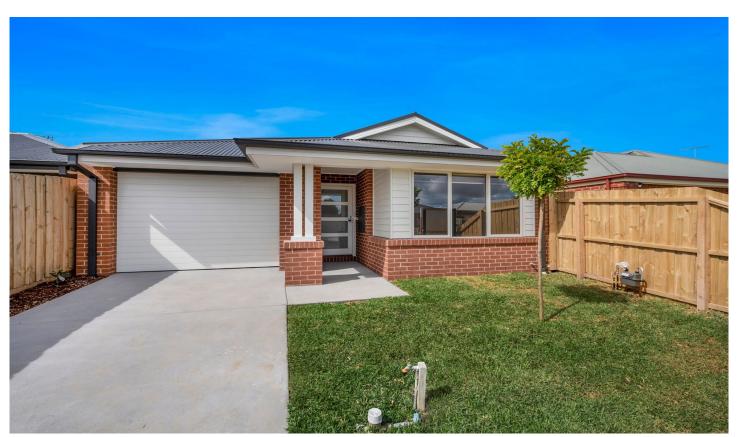

## 40 Waratah Place Grovedale VIC

An amazing opportunity presents itself for those seeking low-maintenance and convenient living with this exceptional brand-new home in an established and sought-after locale. Featuring 3 Bedrooms in total, the Master which overlooks the front garden and features His & Hers walk-in-robe and a large size ensuite complete with stone benchtop. Both remaining bedrooms also feature BIR's. A large family bathroom is central to the home and is equipped with bath, separate shower with niche and stone benchtop. To the rear of the home an open plan living/dining offers plenty of space & natural light and adjoins the well-equipped kitchen complete with Walk-in Pantry, stone benchtops and quality stainless steel appliances including 900 oven. Other quality fittings throughout the home include Ducted heating and cooling

3 🚑 2 🔓 1 🗬

Type: House Price: \$ 600,000

**View**: https://www.maxwellcollins.com.au/sale/vic/geelong-district/grovedale/residential/house/7457337

Simon Braybrook 03 5222 4711

Nick Lord 03 5222 4711

For full version visit the website