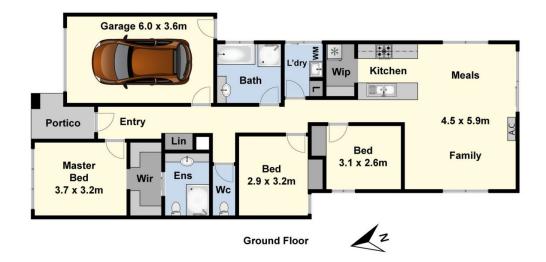

## 40 Waratah Place Grovedale VIC

An amazing opportunity presents itself for those seeking low-maintenance and convenient living with this exceptional brand-new home in an established and sought-after locale. Featuring 3 Bedrooms in total, the Master which overlooks the front garden and features His & Hers walk-in-robe and a large size ensuite complete with stone benchtop. Both remaining bedrooms also feature BIR's. A large family bathroom is central to the home and is equipped with bath, separate shower with niche and stone benchtop. To the rear of the home an open plan living/dining offers plenty of space & natural light and adjoins the well-equipped kitchen complete with Walk-in Pantry, stone benchtops and quality stainless steel appliances including 900 oven. Other quality fittings throughout the home include Ducted heating and cooling