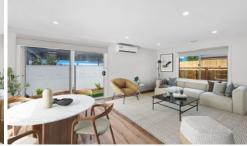

## 40 Waratah Place Grovedale VIC

An amazing opportunity presents itself for those seeking low-maintenance and convenient living with this exceptional brand-new home in an established and sought-after locale. Featuring 3 Bedrooms in total, the Master which overlooks the front garden and features His & Hers walk-in-robe and a large size ensuite complete with stone benchtop. Both remaining bedrooms also feature BIR's. A large family bathroom is central to the home and is equipped with bath, separate shower with niche and stone benchtop. To the rear of the home an open plan living/dining offers plenty of space & natural light and adjoins the well-equipped kitchen complete with Walk-in Pantry, stone benchtops and quality stainless steel appliances including 900 oven. Other quality fittings throughout the home include Ducted heating and cooling