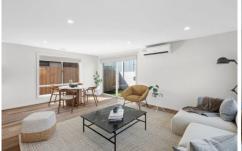

## 40 Waratah Place Grovedale VIC

An amazing opportunity presents itself for those seeking low-maintenance and convenient living with this exceptional brand-new home in an established and sought-after locale. Featuring 3 Bedrooms in total, the Master which overlooks the front garden and features His & Hers walk-in-robe and a large size ensuite complete with stone benchtop. Both remaining bedrooms also feature BIR's. A large family bathroom is central to the home and is equipped with bath, separate shower with niche and stone benchtop. To the rear of the home an open plan living/dining offers plenty of space & natural light and adjoins the well-equipped kitchen complete with Walk-in Pantry, stone benchtops and quality stainless steel appliances including 900 oven. Other quality fittings throughout the home include Ducted heating and cooling