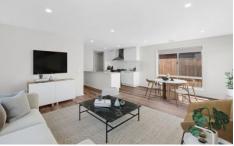

## 40 Waratah Place Grovedale VIC

An amazing opportunity presents itself for those seeking low-maintenance and convenient living with this exceptional brand-new home in an established and sought-after locale. Featuring 3 Bedrooms in total, the Master which overlooks the front garden and features His & Hers walk-in-robe and a large size ensuite complete with stone benchtop. Both remaining bedrooms also feature BIR's. A large family bathroom is central to the home and is equipped with bath, separate shower with niche and stone benchtop. To the rear of the home an open plan living/dining offers plenty of space & natural light and adjoins the well-equipped kitchen complete with Walk-in Pantry, stone benchtops and quality stainless steel appliances including 900 oven. Other quality fittings throughout the home include Ducted heating and cooling