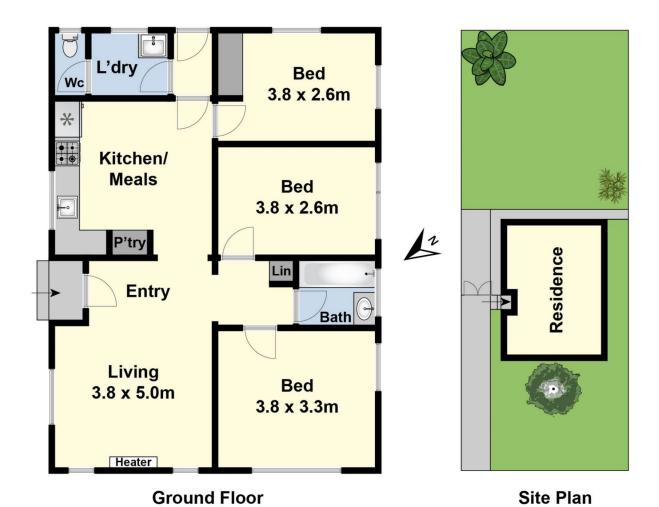

## **522 Thompson Road Norlane VIC**

Buyers with an eye for potential and future growth will be eager to get their hands on this exciting opportunity. Whether you're looking to break into the property market for the first time, your next renovation project or a prospective development site (STCA), this property could be just what you're looking for! Boasting 604m2 of land and residing in an ideal location with a vast array of amenities at your fingertips including public transport, recreation & sporting facilities, schools for all ages, a multitude of shopping options including the expansive Corio shopping centre, Geelong ring road and of course the Geelong CBD approximately only 7km away. The home itself offers three good-size bedrooms and a central bathroom along with a generous size living area. The light-filled kitchen and meals zone also offers ample room as well as plenty of bench and