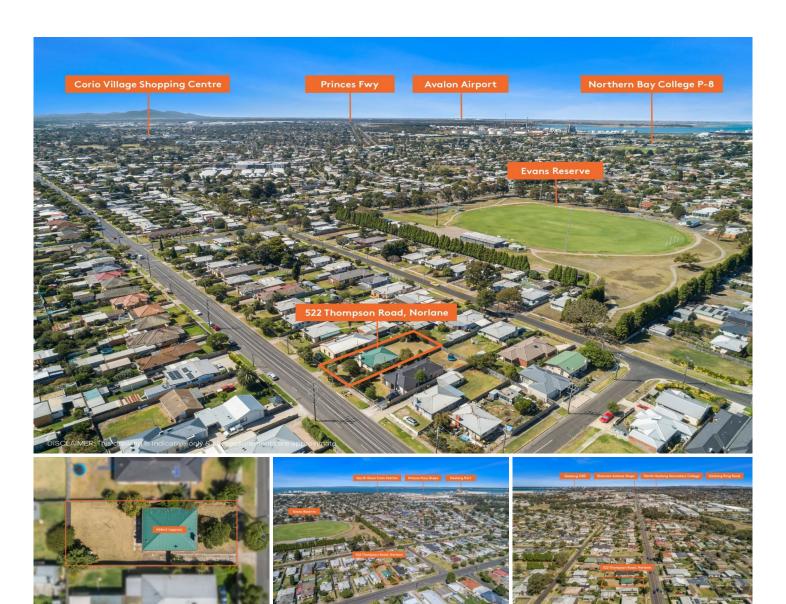

## **522 Thompson Road Norlane VIC**

Buyers with an eye for potential and future growth will be eager to get their hands on this exciting opportunity. Whether you're looking to break into the property market for the first time, your next renovation project or a prospective development site (STCA), this property could be just what you're looking for! Boasting 604m2 of land and residing in an ideal location with a vast array of amenities at your fingertips including public transport, recreation & sporting facilities, schools for all ages, a multitude of shopping options including the expansive Corio shopping centre, Geelong ring road and of course the Geelong CBD approximately only 7km away. The home itself offers three good-size bedrooms and a central bathroom along with a generous size living area. The light-filled kitchen and meals zone also offers ample room as well as plenty of bench and