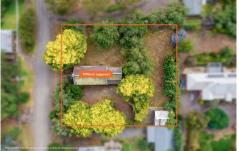

## 31-33 Cross Street Batesford VIC

Circa 1860 this former Presbyterian church is ready to restore to its former glory. Situated on a 1,996m2 block this original blue stone constructed church features wonderful high timber lined cathedral ceiling, timber floors, leadlight windows and utility area, plus a separate shed and toilets, set amongst established trees. The possibilities include converting to a residence, gallery or bed and breakfast (all subject to council approval). Located within close proximity to the Moorabool River, Batesford Hotel, Geelong ring road and the Geelong CBD.

Type : Land Price : \$ 956,000 Land Size : 1996 sqm

View: https://www.maxwellcollins.com.au/sale/vic/

geelong-district/batesford/residential/land/74

57331

**Eugene Carroll 03 5222 4711** 

**Shaun Carroll 03 5222 4711** 