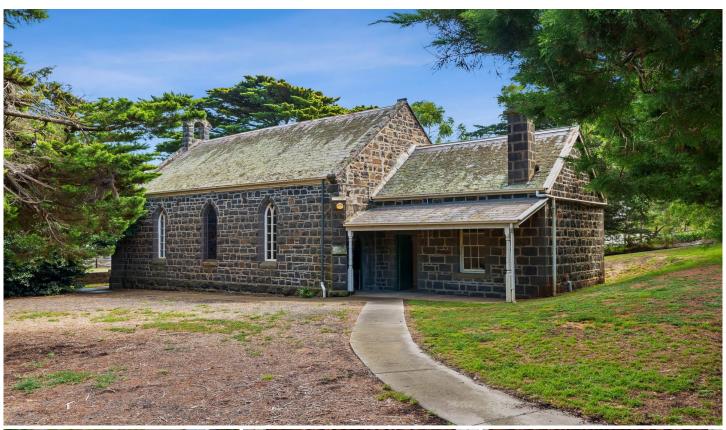

## 31-33 Cross Street Batesford VIC

Circa 1860 this former Presbyterian church is ready to restore to its former glory. Situated on a 1,996m2 block this original blue stone constructed church features wonderful high timber lined cathedral ceiling, timber floors, leadlight windows and utility area, plus a separate shed and toilets, set amongst established trees. The possibilities include converting to a residence, gallery or bed and breakfast (all subject to council approval). Located within close proximity to the Moorabool River, Batesford Hotel, Geelong ring road and the Geelong CBD.