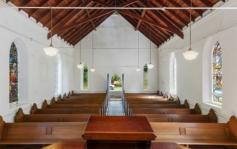

## 31-33 Cross Street Batesford VIC

Circa 1860 this former Presbyterian church is ready to restore to its former glory. Situated on a 1,996m2 block this original blue stone constructed church features wonderful high timber lined cathedral ceiling, timber floors, leadlight windows and utility area, plus a separate shed and toilets, set amongst established trees. The possibilities include converting to a residence, gallery or bed and breakfast (all subject to council approval). Located within close proximity to the Moorabool River, Batesford Hotel, Geelong ring road and the Geelong CBD.