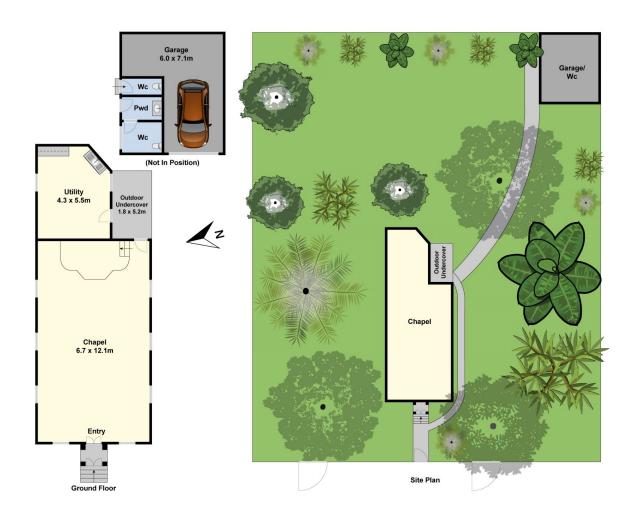

## 31-33 Cross Street Batesford VIC

Circa 1860 this former Presbyterian church is ready to restore to its former glory. Situated on a 1,996m2 block this original blue stone constructed church features wonderful high timber lined cathedral ceiling, timber floors, leadlight windows and utility area, plus a separate shed and toilets, set amongst established trees. The possibilities include converting to a residence, gallery or bed and breakfast (all subject to council approval). Located within close proximity to the Moorabool River, Batesford Hotel, Geelong ring road and the Geelong CBD.