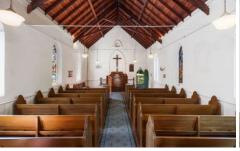

## 31-33 Cross Street Batesford VIC

Circa 1860 this former Presbyterian church is ready to restore to its former glory. Situated on a 1,996m2 block this original blue stone constructed church features wonderful high timber lined cathedral ceiling, timber floors, leadlight windows and utility area, plus a separate shed and toilets, set amongst established trees. The possibilities include converting to a residence, gallery or bed and breakfast (all subject to council approval). Located within close proximity to the Moorabool River, Batesford Hotel, Geelong ring road and the Geelong CBD.