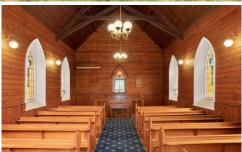

## 1985 Ballan Road Anakie VIC

This former Presbyterian church is set on over an acre (4045m2) and is located within convenient commuting distance of Melbourne and Geelong. Comprising the original blue stone chapel with high timber ceilings and walls, leadlight windows, vestibule, separate community hall with kitchen facilities, established gum trees and loads of room for further improvement. Some of the possibilities include converting to a residence, B & B or gallery (all subject to council approval), close to the Brisbane Ranges, Anakie Gorge, You Yangs reserve and local wineries.