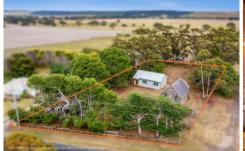

## 1985 Ballan Road Anakie VIC

This former Presbyterian church is set on over an acre (4045m2) and is located within convenient commuting distance of Melbourne and Geelong. Comprising the original blue stone chapel with high timber ceilings and walls, leadlight windows, vestibule, separate community hall with kitchen facilities, established gum trees and loads of room for further improvement. Some of the possibilities include converting to a residence, B & B or gallery (all subject to council approval), close to the Brisbane Ranges, Anakie Gorge, You Yangs reserve and local wineries.