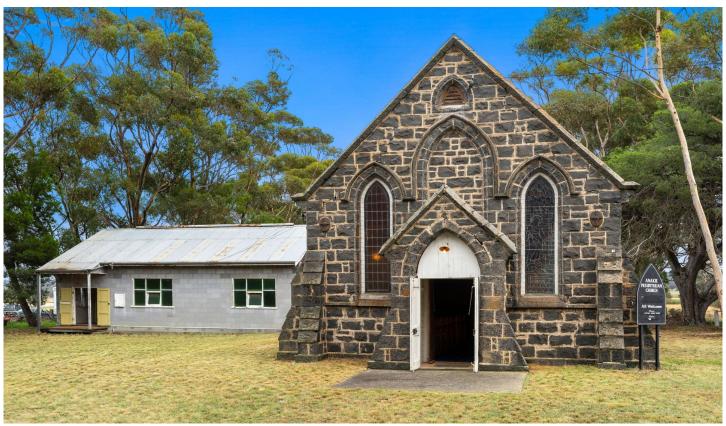

## 1985 Ballan Road Anakie VIC

This former Presbyterian church is set on over an acre (4045m2) and is located within convenient commuting distance of Melbourne and Geelong. Comprising the original blue stone chapel with high timber ceilings and walls, leadlight windows, vestibule, separate community hall with kitchen facilities, established gum trees and loads of room for further improvement. Some of the possibilities include converting to a residence, B & B or gallery (all subject to council approval), close to the Brisbane Ranges, Anakie Gorge, You Yangs reserve and local wineries.