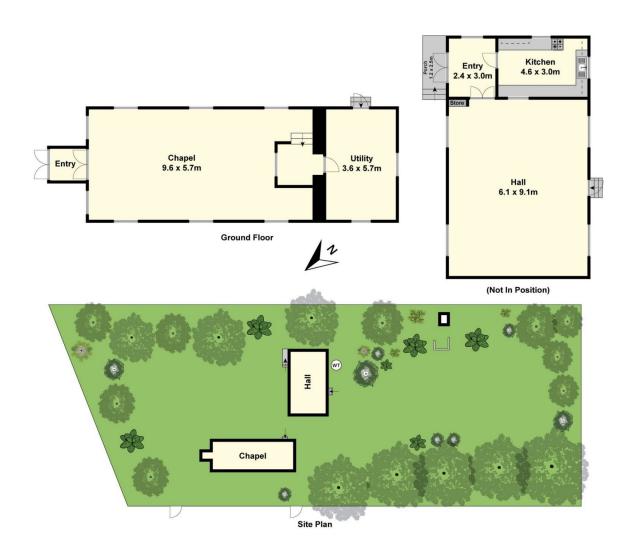

## 1985 Ballan Road Anakie VIC

This former Presbyterian church is set on over an acre (4045m2) and is located within convenient commuting distance of Melbourne and Geelong. Comprising the original blue stone chapel with high timber ceilings and walls, leadlight windows, vestibule, separate community hall with kitchen facilities, established gum trees and loads of room for further improvement. Some of the possibilities include converting to a residence, B & B or gallery (all subject to council approval), close to the Brisbane Ranges, Anakie Gorge, You Yangs reserve and local wineries.