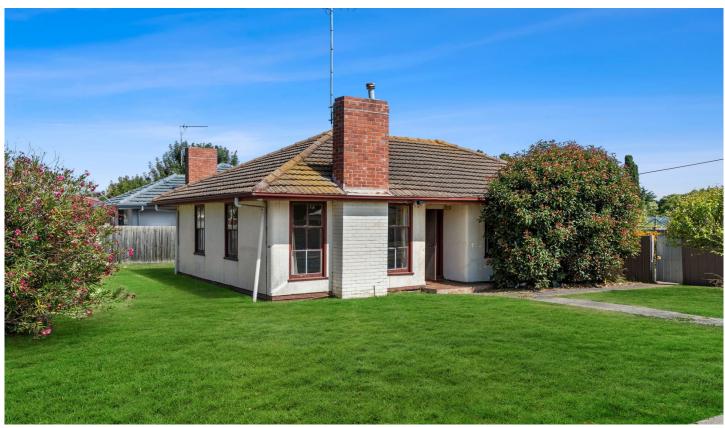

## 100 St Albans Road Thomson VIC

This two-bedroom home is situated on a corner site of a sizable 708sqm (approx.) of land and screams opportunity! Boasting an abundance of potential for first home buyers looking for an affordable entry point into the market, keen renovators after their next project, and with potential for redevelopment (subject to council approval).

The home which is in need of some TLC, features 2 bedrooms, lounge, kitchen with an adjacent meals area, and bathroom with separate toilet. Outside there are two rear sheds and a side gate accessed via Warren Street.