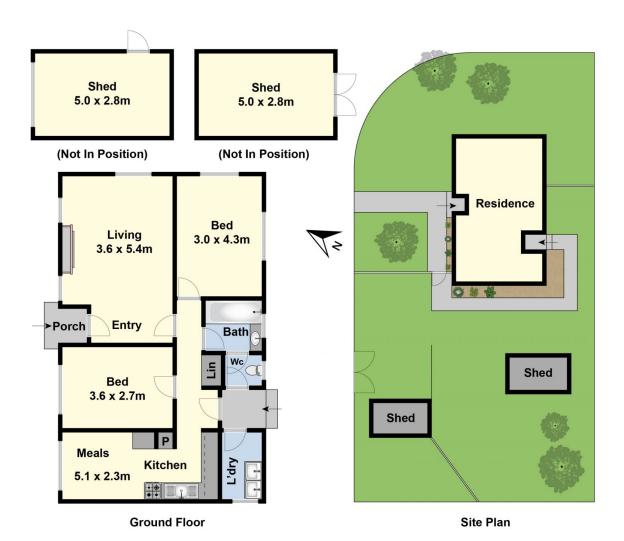

## 100 St Albans Road Thomson VIC

This two-bedroom home is situated on a corner site of a sizable 708sqm (approx.) of land and screams opportunity! Boasting an abundance of potential for first home buyers looking for an affordable entry point into the market, keen renovators after their next project, and with potential for redevelopment (subject to council approval).

The home which is in need of some TLC, features 2 bedrooms, lounge, kitchen with an adjacent meals area, and bathroom with separate toilet. Outside there are two rear sheds and a side gate accessed via Warren Street.