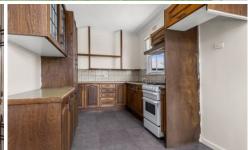

The home which is in need of some TLC, features 2 bedrooms, lounge, kitchen with an adjacent meals area, and bathroom with separate toilet. Outside there are two rear sheds and a side gate accessed via Warren Street.