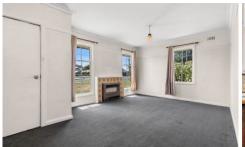

The home which is in need of some TLC, features 2 bedrooms, lounge, kitchen with an adjacent meals area, and bathroom with separate toilet. Outside there are two rear sheds and a side gate accessed via Warren Street.