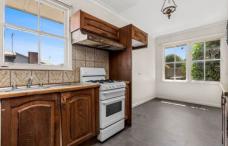

The home which is in need of some TLC, features 2 bedrooms, lounge, kitchen with an adjacent meals area, and bathroom with separate toilet. Outside there are two rear sheds and a side gate accessed via Warren Street.