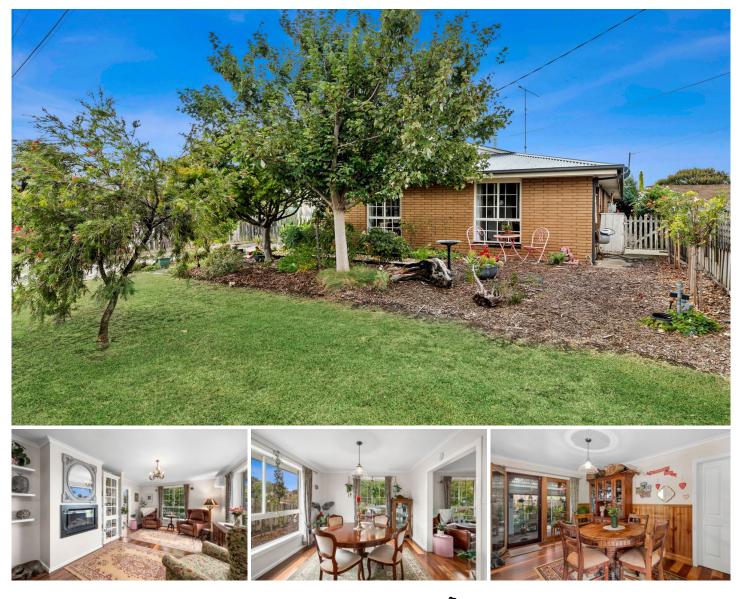

## 2 Clydesdale Crescent Belmont VIC

Boasting a peaceful position and an abundant allotment of 650m2 approx, this quality 5-bedroom home is a family's dream. A mature garden decorates the front of the home, presenting an appealing frontage to the street. From the entrance you are greeted by light and airy lounge with a gas log fire. The kitchen is well equipped and conveniently located between 2 dining/meals rooms. The master bedroom is of grand proportions and has a stunning ensuite with shower, toilet, vanity, and stunning free-standing bath, generous dressing room/WIR and to top it off there is also a separate retreat room featuring a further gas log fire. The bedrooms are serviced by a beautiful family bathroom with a shower, and separate toilet room.