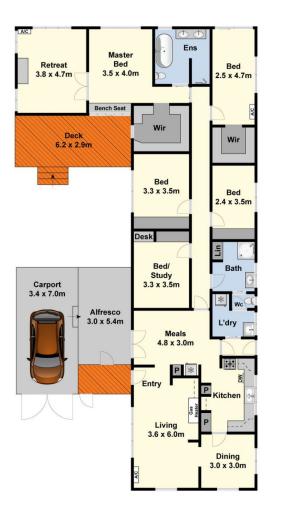

## 2 Clydesdale Crescent Belmont VIC

Boasting a peaceful position and an abundant allotment of 650m2 approx, this quality 5-bedroom home is a family's dream. A mature garden decorates the front of the home, presenting an appealing frontage to the street. From the entrance you are greeted by light and airy lounge with a gas log fire. The kitchen is well equipped and conveniently located between 2 dining/meals rooms. The master bedroom is of grand proportions and has a stunning ensuite with shower, toilet, vanity, and stunning free-standing bath, generous dressing room/WIR and to top it off there is also a separate retreat room featuring a further gas log fire. The bedrooms are serviced by a beautiful family bathroom with a shower, and separate toilet room.

Duncan Skene 03 5222 4711

Laura Vander Noord 03 5222 4711

4

Ground Floor

Site Plan