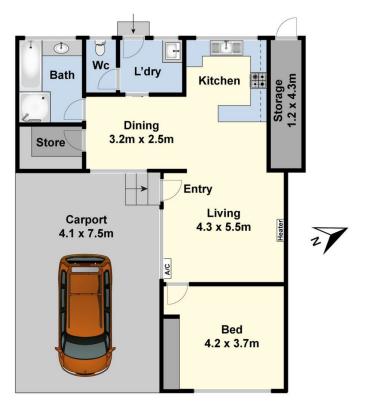

## 4/252 High Street Belmont VIC

Positioned close to everything that Belmont has to offer, this convenient unit is both bright and spacious. Featuring a Large bedroom with a built in robe, extensive living and dining space includes a functional kitchen offering ample cupboard space. This stylish and affordable opportunity is in close proximity to High Street shopping precinct, Waurn Ponds shopping centre, the Geelong ring road and public transport. Don't miss out on this amazing opportunity.