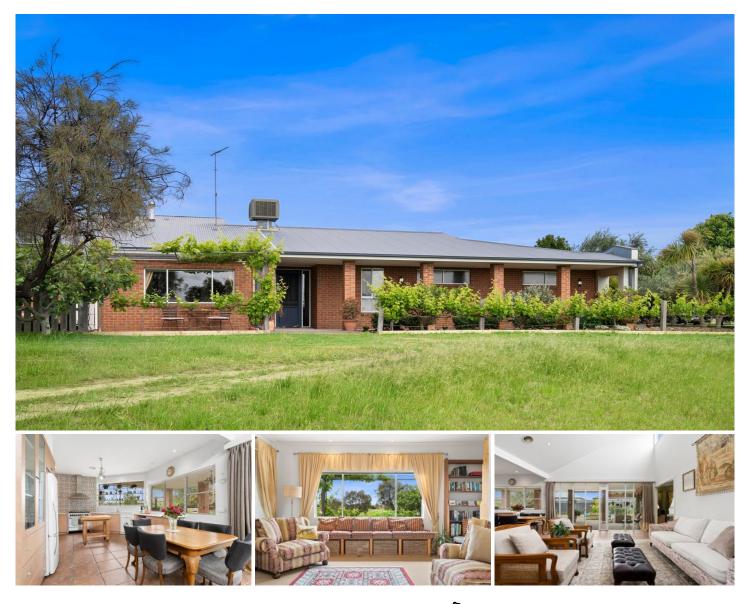

## 42 Prestige Avenue Bell Park VIC

Tucked away in a beautiful pocket of Bell Park, this 5-bedroom abode provides a flexible floor plan for multiple uses and room for the whole family (May suit Supported Disability Care). Set on a generous allotment of 750m2 approx. and overlooking Hedgeley Reserve, you will certainly find that sense of space you have been looking for. With the added bonus of a special care equipped bedroom complete with bathroom facilities. The master generous bedroom boasts a double vanity ensuite & WIR. The other bedrooms are serviced by the family bathroom. Other outstanding features of this home are the spacious kitchen with a walk-in pantry, a luxurious infra-red sauna, wood log fire place, ducted heating and a fantastic alfresco area which perfectly marries the indoor and outdoor spaces. You will find the automated door from the double

## 5 🛤 3 🚔 2 🚘

| Туре      | : House    |
|-----------|------------|
| Price     | :\$925,000 |
| Land Size | : 750 sqm  |

View : http

: https://www.maxwellcollins.com.au/sale/vic/ geelong-district/bell-park/residential/house/7 457291