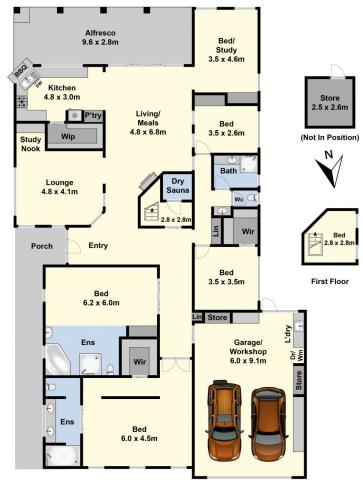

## 42 Prestige Avenue Bell Park VIC

Tucked away in a beautiful pocket of Bell Park, this 5-bedroom abode provides a flexible floor plan for multiple uses and room for the whole family (May suit Supported Disability Care). Set on a generous allotment of 750m2 approx. and overlooking Hedgeley Reserve, you will certainly find that sense of space you have been looking for. With the added bonus of a special care equipped bedroom complete with bathroom facilities. The master generous bedroom boasts a double vanity ensuite & WIR. The other bedrooms are serviced by the family bathroom. Other outstanding features of this home are the spacious kitchen with a walk-in pantry, a luxurious infra-red sauna, wood log fire place, ducted heating and a fantastic alfresco area which perfectly marries the indoor and outdoor spaces. You will find the automated door from the double

Laura Vander Noord 03 5222 4711

Duncan Skene 03 5222 4711

0 # 0 # 0 # \* Courtyard \* 000 . Alfresco BBQ Store 0 -0 \* 0 **Jeggie Garde** Porch Residence 14 · 14 Garage の意味の Driveway

Ground Floor

Site Plan