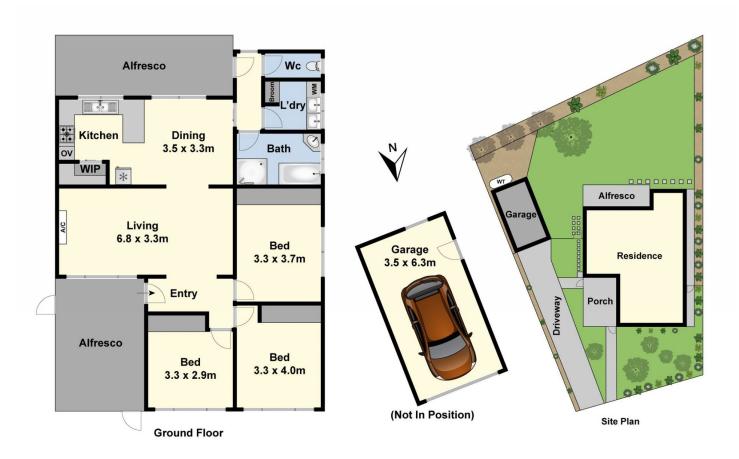

## 6 Burleigh Drive Grovedale VIC

Light-filled with a fantastic floorplan, this 3-bedroom home is situated on 683 m2 approx. and has so much on offer. Upon a welcoming entrance you are greeted by a spacious lounge which flows through to the beautifully presented kitchen with a walk-in pantry and dining area with an outlook to the spacious rear yard. At the front of the home you will find the 3 bedrooms which are all generous in size and feature built-in-robes. The family bathroom is neat as a pin, nearby you will find the separate laundry and separate toilet. Outside there's plenty of room for kids and pets to play and also a vegetable patch. The alfresco area is the perfect place to relax and entertain, and the long driveway and single lock up garage provide plenty of car accommodation. Located conveniently close to Waurn Ponds shopping Centre, Epworth hospital, Deakin Uni,