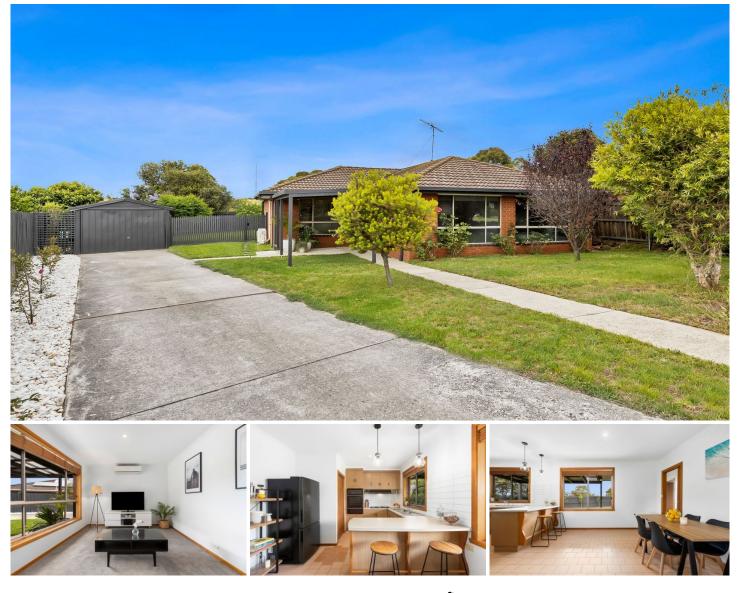

## 6 Burleigh Drive Grovedale VIC

Light-filled with a fantastic floorplan, this 3-bedroom home is situated on 683 m2 approx. and has so much on offer. Upon a welcoming entrance you are greeted by a spacious lounge which flows through to the beautifully presented kitchen with a walk-in pantry and dining area with an outlook to the spacious rear yard. At the front of the home you will find the 3 bedrooms which are all generous in size and feature built-in-robes. The family bathroom is neat as a pin, nearby you will find the separate laundry and separate toilet. Outside there's plenty of room for kids and pets to play and also a vegetable patch. The alfresco area is the perfect place to relax and entertain, and the long driveway and single lock up garage provide plenty of car accommodation. Located conveniently close to Waurn Ponds shopping Centre, Epworth hospital, Deakin Uni,