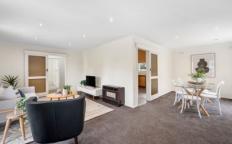

Featuring a spacious and light filled lounge/dining area with split system air-conditioning and gas heating, a functional size kitchen with slate flooring, gas cooking, dishwasher and an adjacent second living space, a large main bedroom with built-in robes and ensuite, while a further three bedrooms also include built-in robes, a central bathroom with separate toilet plus a double lock-up garage. Outside features an undercover area which is perfect for