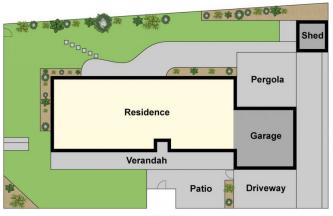

## 1 Illouera Avenue Grovedale VIC

This well-presented home provides first home buyers, investors and young families an exciting opportunity to secure a brick veneer home in fantastic condition. Situated on 577sqm (approx.) of land on a corner block, this home boasts a convenient lifestyle in an increasingly popular pocket of Grovedale.

Featuring a spacious and light filled lounge/dining area with split system air-conditioning and gas heating, a functional size kitchen with slate flooring, gas cooking, dishwasher and an adjacent second living space, a large main bedroom with built-in robes and ensuite, while a further three bedrooms also include built-in robes, a central bathroom with separate toilet plus a double lock-up garage. Outside features an undercover area which is perfect for