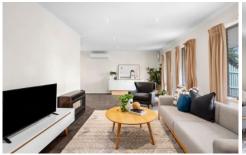

Featuring a spacious and light filled lounge/dining area with split system air-conditioning and gas heating, a functional size kitchen with slate flooring, gas cooking, dishwasher and an adjacent second living space, a large main bedroom with built-in robes and ensuite, while a further three bedrooms also include built-in robes, a central bathroom with separate toilet plus a double lock-up garage. Outside features an undercover area which is perfect for