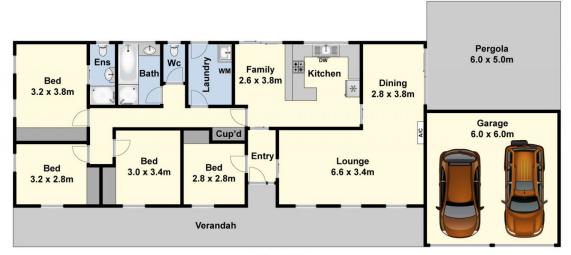

Featuring a spacious and light filled lounge/dining area with split system air-conditioning and gas heating, a functional size kitchen with slate flooring, gas cooking, dishwasher and an adjacent second living space, a large main bedroom with built-in robes and ensuite, while a further three bedrooms also include built-in robes, a central bathroom with separate toilet plus a double lock-up garage. Outside features an undercover area which is perfect for