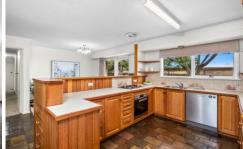

Featuring a spacious and light filled lounge/dining area with split system air-conditioning and gas heating, a functional size kitchen with slate flooring, gas cooking, dishwasher and an adjacent second living space, a large main bedroom with built-in robes and ensuite, while a further three bedrooms also include built-in robes, a central bathroom with separate toilet plus a double lock-up garage. Outside features an undercover area which is perfect for