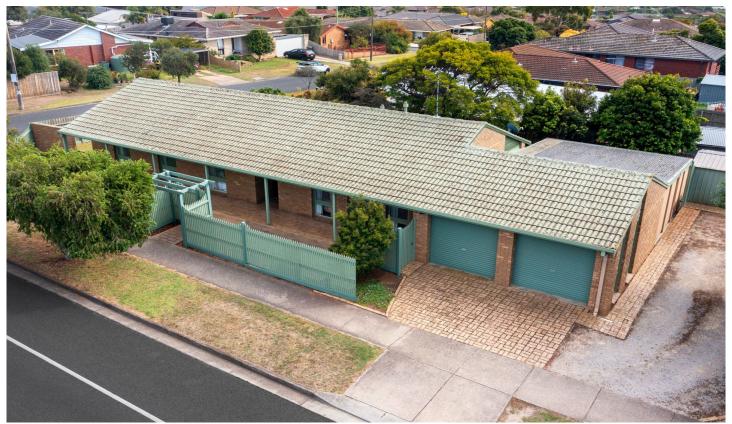

## 1 Illouera Avenue Grovedale VIC

This well-presented home provides first home buyers, investors and young families an exciting opportunity to secure a brick veneer home in fantastic condition. Situated on 577sqm (approx.) of land on a corner block, this home boasts a convenient lifestyle in an increasingly popular pocket of Grovedale.

Featuring a spacious and light filled lounge/dining area with split system air-conditioning and gas heating, a functional size kitchen with slate flooring, gas cooking, dishwasher and an adjacent second living space, a large main bedroom with built-in robes and ensuite, while a further three bedrooms also include built-in robes, a central bathroom with separate toilet plus a double lock-up garage. Outside features an undercover area which is perfect for