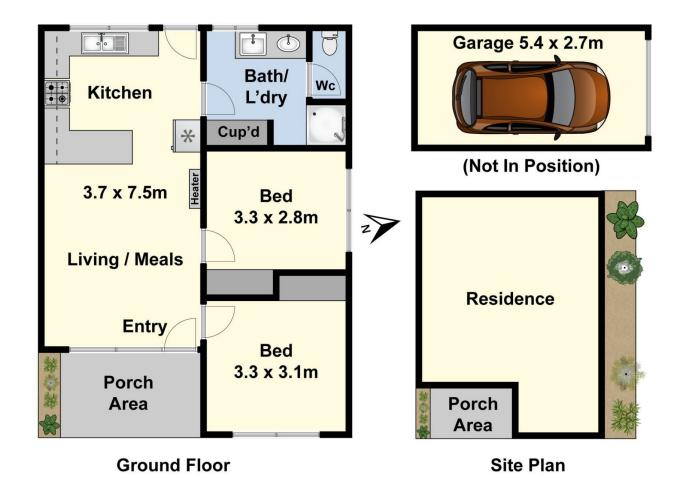

## 6/127 Minerva Road Herne Hill VIC

Whether it is as your own home, or as an investment, this is a most appealing unit that is well located to shops and transport. Low maintenance in its design the home has two generous bedrooms (both with BIR's) and an open plan living area that adjoins the kitchen. Freshly painted throughout and boasting all gas appliances and new floor coverings the home has been freshened up ready for you to add your own personal touches. With side drive access from Finchaven St to a single garage this is one to put to the top of your list. Don't miss out - call today to inspect.