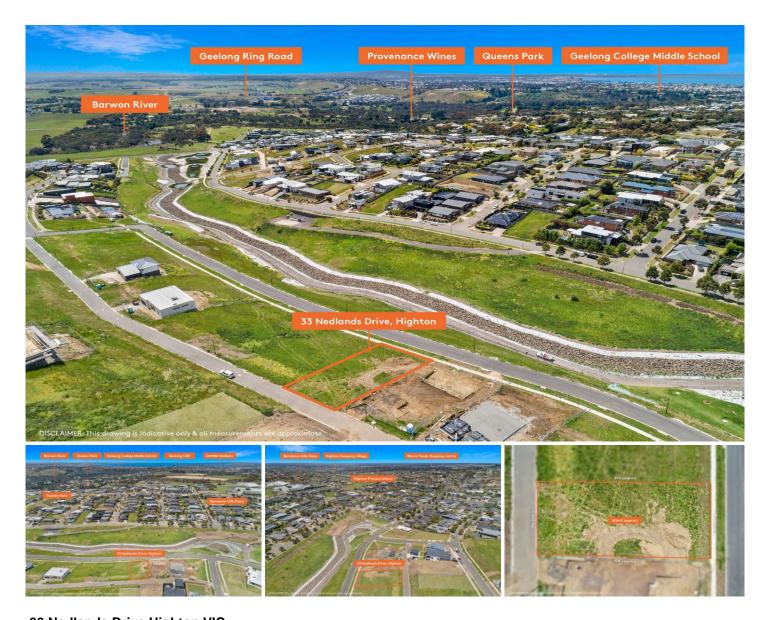

## 33 Nedlands Drive Highton VIC

Offering the unique advantage of dual access from Nedlands Drive & Ridgeway Lane this 822m2 gem is sure to have the flexibility and options you've been searching for to build your dream home. Situated in an ideal location it'll be easy to imagine living the Highton lifestyle in this premium and ever-popular locale. For the families, zoning to some of the region's best schools & access to public transport is sure to grab your attention as well as boasting close proximity to fantastic local amenities including Barrabool Hills Plaza which includes Woolworths, Doctors, Chemist, Gym & Cafe.

This position also resides only a short stroll to the majestic Barwon River with acres of open reserve and picturesque walking trails to Buckley Falls and Queens Park golf Type : Land Land Size : 822 sqm