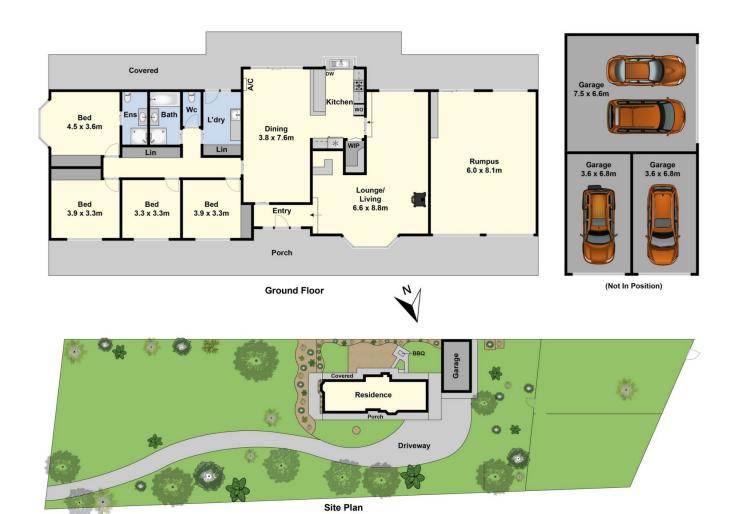

## 20 Idris Avenue Lovely Banks VIC

This beautifully maintained family home situated on 1.7 acres (approx) is the definition of serenity. Located in a peaceful court, an abundance of windows let natural light in and provide a lovely outlook from every room. This property is the perfect option for a hobby farm, families looking for a country escape and tradesmen that need some extra space. Being close to the Geelong Ring road provides easy access to head up to Melbourne, into Geelong CBD and also down to the beautiful Surf Coast.

Features include:
4 Bedrooms
Master with updated ensuite
Updated family bathroom
Split system in dining area

For full version visit the website

## 4 🕮 2 📛 4 🖨

Type : House Land Size : 1.7 Acres

View : https://www.maxwellcollins.com.au/sale/vic/

geelong-district/lovely-banks/residential/hou se/7457274

Laura Vander Noord 03 5222 4711

Duncan Skene 03 5222 4711