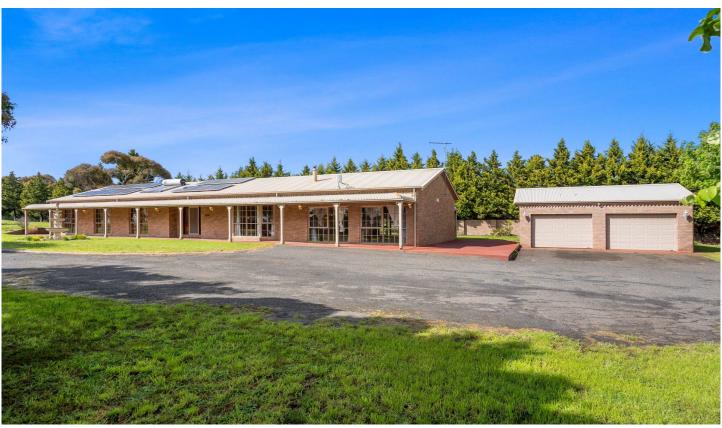

## 20 Idris Avenue Lovely Banks VIC

This beautifully maintained family home situated on 1.7 acres (approx) is the definition of serenity. Located in a peaceful court, an abundance of windows let natural light in and provide a lovely outlook from every room. This property is the perfect option for a hobby farm, families looking for a country escape and tradesmen that need some extra space. Being close to the Geelong Ring road provides easy access to head up to Melbourne, into Geelong CBD and also down to the beautiful Surf Coast.

## 4 🕮 2 📛 4 🖨

Type : House Land Size : 1.7 Acres

View : https://www.maxwellcollins.com.au/sale/vic/

geelong-district/lovely-banks/residential/hou se/7457274

Laura Vander Noord 03 5222 4711

Duncan Skene 03 5222 4711