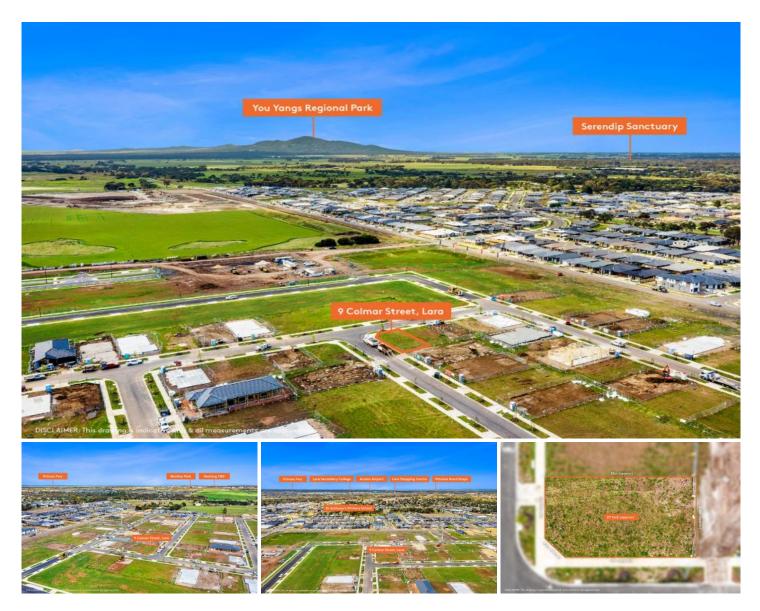

## 9 Colmar Drive Lara VIC

Build your first home or investment property in the beautiful Coridale Estate, this residential lot is located at 9 Colmar St, Lara. With just a short drive to Lara's amenities, this local village features everything you need to make life easy with the convenience of supermarkets, bakeries, cafes, restaurants and local hotel. Lara offers a country feel but is still well placed for easy access to Geelong and Melbourne CBD both by car or train and only 45 mins to the Surf Coast.

Type : Land Price Land Size : 271 sqm

: \$ 265,000

View

: https://www.maxwellcollins.com.au/sale/vic/ geelong-district/lara/residential/land/745727 3

**Jeremy Gleeson** 0409 151 896

Nick Lord 03 5222 4711