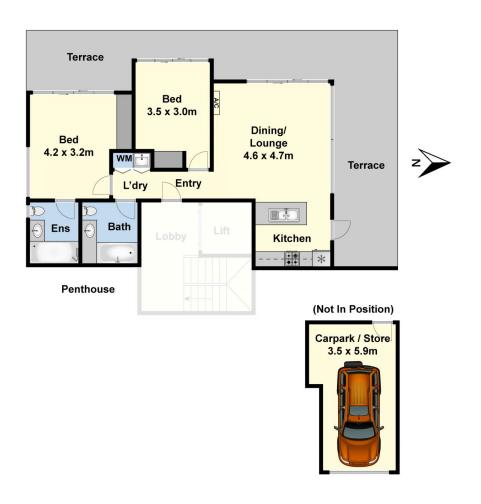

## maxwell collins

## 11/141 Yarra Street Geelong VIC

An enviable lifestyle awaits you with this stunning North facing penthouse apartment that boasts spectacular panoramic views across Geelong City, Corio Bay and beyond to the You Yangs.

This exclusive boutique development of only 12 apartments, is located on the edge of Geelong's CBD within a short walk to all city amenities, including shops, restaurants, schools, hospitals and churches.

It boasts impressive architecture and has been designed with a large private wrap around balcony to take full advantage of the breathtaking 180 degree views and to provide you with an amazing entertaining space.

2 🔄 2 🔓 1 🗬

**Type**: Apartment **Price**: \$800,000

**View**: https://www.maxwellcollins.com.au/sale/vic/geelong-district/geelong/residential/apartment/745727

Lois Wilson 03 5222 4711

For full version visit the website