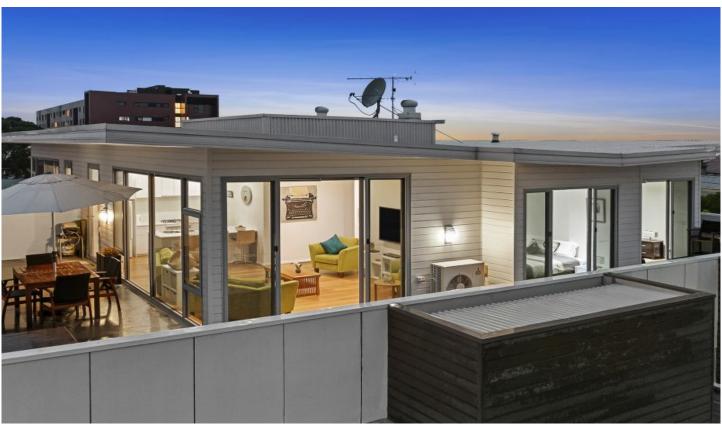

## 11/141 Yarra Street Geelong VIC

An enviable lifestyle awaits you with this stunning North facing penthouse apartment that boasts spectacular panoramic views across Geelong City, Corio Bay and beyond to the You Yangs.

It boasts impressive architecture and has been designed with a large private wrap around balcony to take full advantage of the breathtaking 180 degree views and to provide you with an amazing entertaining space.