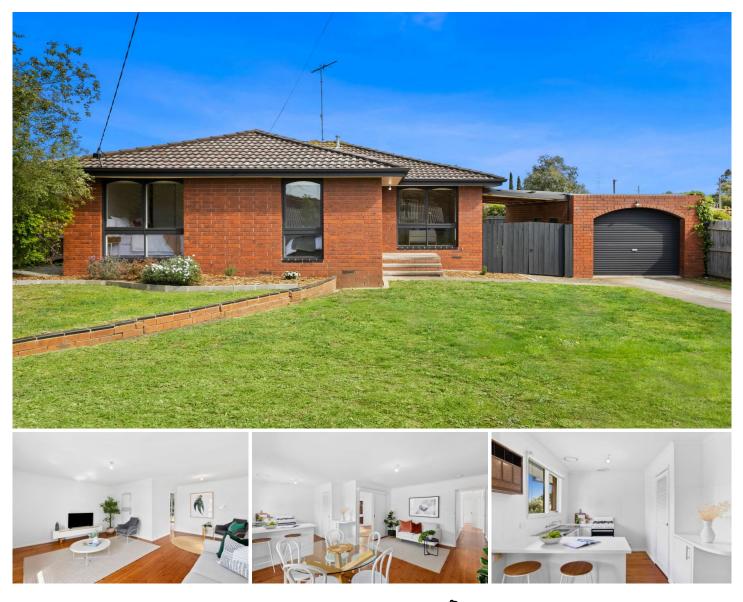

## 8 Wyong Court Grovedale VIC

This home presents an exciting opportunity to secure an affordable home in the heart of Grovedale. The home is well presented and ideal for anyone looking for a family home or sound investment. Conveniently located close to the popular Waurn Ponds Shopping Centre, local schools, parks, train stations, Deakin University, Epworth Hospital and the Ring Road. Consisting of 3 bedrooms, large lounge, central kitchen/dining, family bathroom with separate toilet and laundry. Outside features an oversized drive through single garage, a sizeable backyard for the children and pets to play and low maintenance garden but enough to keep your hand in. This is one to act on quickly.

## 3 🛤 1 🚰 1 🚘

- Type : House
- **Price :** \$ 648,000
- View : https://www.maxwellcollins.com.au/sale/vic/geelo ng-district/grovedale/residential/house/7457267

Duncan Skene 03 5222 4711

**Ground Floor** 