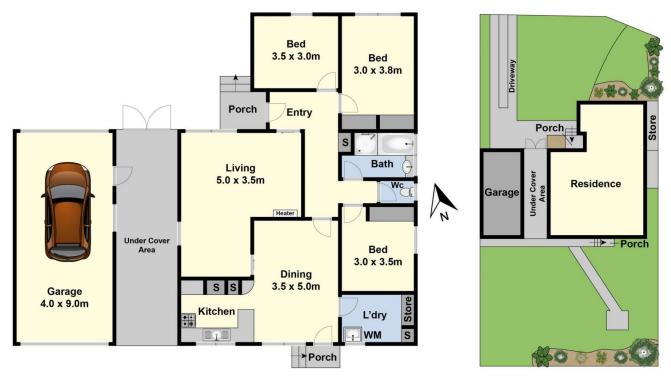

## 3 🛤 1 🚰 1 🚘

- Type : House
- **Price :** \$ 648,000
- View : https://www.maxwellcollins.com.au/sale/vic/geelo ng-district/grovedale/residential/house/7457267

Duncan Skene 03 5222 4711

**Ground Floor** 

Site Plan