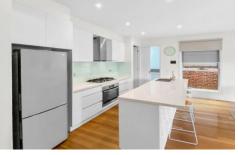

## 2/28 Willana Avenue Hamlyn Heights VIC

Unique in its design this substantial three bedroom townhouse boasts high end finishes and a focus on storage that sets it apart from the rest. Stunning polished hardwood floors flow through from the entry to the open plan living/dining area which has an abundance of natural light. The well-appointed, central kitchen showcases stone bench tops, a glass splashback and walk in pantry, as well as quality stainless steel appliances and a new dishwasher. The home has generous proportions and includes an ensuite to the master bedroom, as well as a huge family bathroom and a downstairs powder room (3rd WC). Oversized glass double doors lead to a fabulous North facing deck and a low maintenance garden that is ideal for casual entertaining. A large double garage provides more cupboards as well as under stair storage that is perfect as