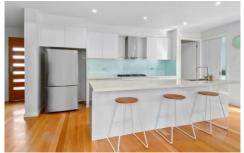

## 2/28 Willana Avenue Hamlyn Heights VIC

Unique in its design this substantial three bedroom townhouse boasts high end finishes and a focus on storage that sets it apart from the rest. Stunning polished hardwood floors flow through from the entry to the open plan living/dining area which has an abundance of natural light. The well-appointed, central kitchen showcases stone bench tops, a glass splashback and walk in pantry, as well as quality stainless steel appliances and a new dishwasher. The home has generous proportions and includes an ensuite to the master bedroom, as well as a huge family bathroom and a downstairs powder room (3rd WC). Oversized glass double doors lead to a fabulous North facing deck and a low maintenance garden that is ideal for casual entertaining. A large double garage provides more cupboards as well as under stair storage that is perfect as