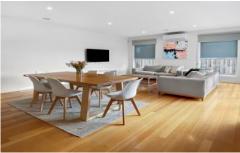

## 2/28 Willana Avenue Hamlyn Heights VIC

Unique in its design this substantial three bedroom townhouse boasts high end finishes and a focus on storage that sets it apart from the rest. Stunning polished hardwood floors flow through from the entry to the open plan living/dining area which has an abundance of natural light. The well-appointed, central kitchen showcases stone bench tops, a glass splashback and walk in pantry, as well as quality stainless steel appliances and a new dishwasher. The home has generous proportions and includes an ensuite to the master bedroom, as well as a huge family bathroom and a downstairs powder room (3rd WC). Oversized glass double doors lead to a fabulous North facing deck and a low maintenance garden that is ideal for casual entertaining. A large double garage provides more cupboards as well as under stair storage that is perfect as