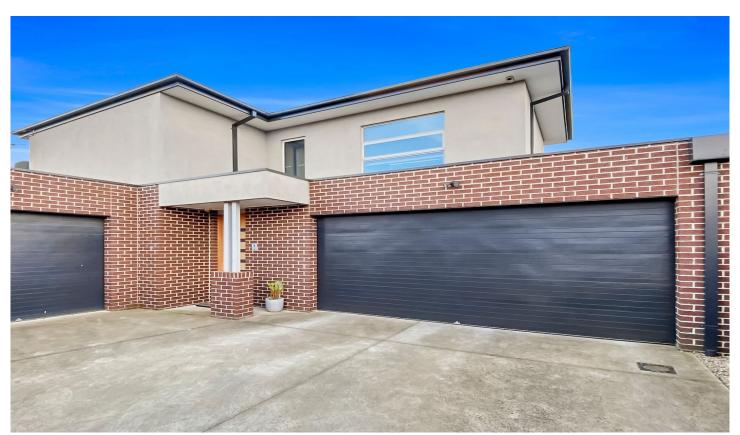

## 2/28 Willana Avenue Hamlyn Heights VIC

Unique in its design this substantial three bedroom townhouse boasts high end finishes and a focus on storage that sets it apart from the rest. Stunning polished hardwood floors flow through from the entry to the open plan living/dining area which has an abundance of natural light. The well-appointed, central kitchen showcases stone bench tops, a glass splashback and walk in pantry, as well as quality stainless steel appliances and a new dishwasher. The home has generous proportions and includes an ensuite to the master bedroom, as well as a huge family bathroom and a downstairs powder room (3rd WC). Oversized glass double doors lead to a fabulous North facing deck and a low maintenance garden that is ideal for casual entertaining. A large double garage provides more cupboards as well as under stair storage that is perfect as

## 3 🚐 2 🔓 2 🗬

**Type**: Townhouse **Price**: \$667,500

**View**: https://www.maxwellcollins.com.au/sale/vic/geelong-district/hamlyn-heights/residential/townhouse/

7457264

Lois Wilson 03 5222 4711

Ground Floor Site Plan