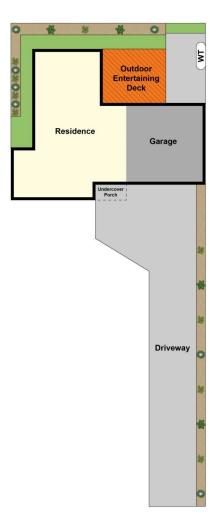

## 3 🚐 2 🔓 2 🗬

**Type**: Townhouse **Price**: \$667,500

**View**: https://www.maxwellcollins.com.au/sale/vic/geelong-district/hamlyn-heights/residential/townhouse/

7457264

Lois Wilson 03 5222 4711

Ground Floor Site Plan