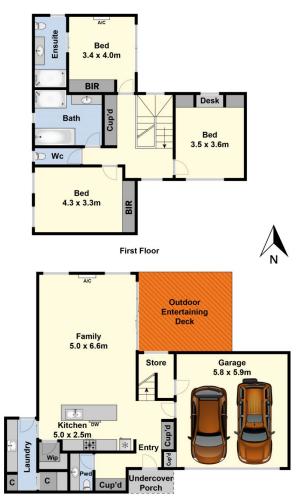

## 2/28 Willana Avenue Hamlyn Heights VIC

Unique in its design this substantial three bedroom townhouse boasts high end finishes and a focus on storage that sets it apart from the rest. Stunning polished hardwood floors flow through from the entry to the open plan living/dining area which has an abundance of natural light. The well-appointed, central kitchen showcases stone bench tops, a glass splashback and walk in pantry, as well as quality stainless steel appliances and a new dishwasher. The home has generous proportions and includes an ensuite to the master bedroom, as well as a huge family bathroom and a downstairs powder room (3rd WC). Oversized glass double doors lead to a fabulous North facing deck and a low maintenance garden that is ideal for casual entertaining. A large double garage provides more cupboards as well as under stair storage that is perfect as