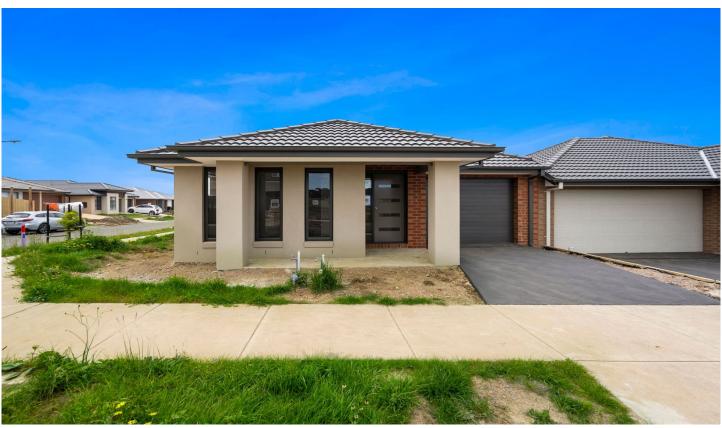

## 21 Heathcote Street Mount Duneed VIC

This newly built Metricon home offers low maintenance, easy living and is the perfect opportunity for a first home buyer, downsizer or savvy investor looking to enter the market. The home is situated on a corner site in the increasingly popular Mount Duneed estate with a wonderful lifestyle on offer.

Featuring a spacious and light filled living area, a functional kitchen with gas cooktop-oven, dishwasher and stone benchtops, a main bedroom with walk-in robe and ensuite, a further two bedrooms include built-in robes, a family bathroom includes a shower with separate bath, a cleverly concealed European laundry, and a single lockup garage with handy internal access. Gas ducted heating provides warmth in the cooler months. Outside is a blank slate and

## 3 🕮 2 🖺 1 😭

Type : House Price : \$ 575,000 Land Size : 270 sqm

View: https://www.maxwellcollins.com.au/sale/vic/ geelong-district/mount-duneed/residential/h

ouse/7457263

Shaun Carroll 03 5222 4711