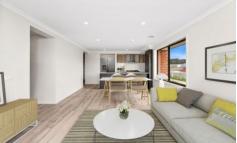

Featuring a spacious and light filled living area, a functional kitchen with gas cooktop-oven, dishwasher and stone benchtops, a main bedroom with walk-in robe and ensuite, a further two bedrooms include built-in robes, a family bathroom includes a shower with separate bath, a cleverly concealed European laundry, and a single lockup garage with handy internal access. Gas ducted heating provides warmth in the cooler months. Outside is a blank slate and