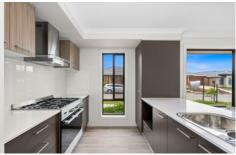

Featuring a spacious and light filled living area, a functional kitchen with gas cooktop-oven, dishwasher and stone benchtops, a main bedroom with walk-in robe and ensuite, a further two bedrooms include built-in robes, a family bathroom includes a shower with separate bath, a cleverly concealed European laundry, and a single lockup garage with handy internal access. Gas ducted heating provides warmth in the cooler months. Outside is a blank slate and