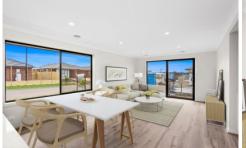

Featuring a spacious and light filled living area, a functional kitchen with gas cooktop-oven, dishwasher and stone benchtops, a main bedroom with walk-in robe and ensuite, a further two bedrooms include built-in robes, a family bathroom includes a shower with separate bath, a cleverly concealed European laundry, and a single lockup garage with handy internal access. Gas ducted heating provides warmth in the cooler months. Outside is a blank slate and