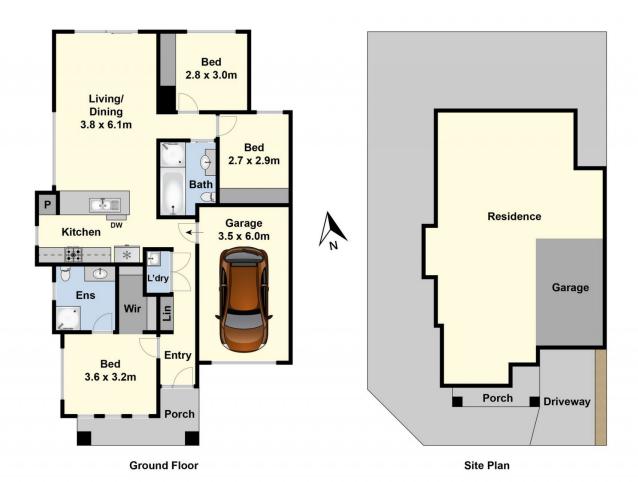

## 21 Heathcote Street Mount Duneed VIC

This newly built Metricon home offers low maintenance, easy living and is the perfect opportunity for a first home buyer, downsizer or savvy investor looking to enter the market. The home is situated on a corner site in the increasingly popular Mount Duneed estate with a wonderful lifestyle on offer.

Featuring a spacious and light filled living area, a functional kitchen with gas cooktop-oven, dishwasher and stone benchtops, a main bedroom with walk-in robe and ensuite, a further two bedrooms include built-in robes, a family bathroom includes a shower with separate bath, a cleverly concealed European laundry, and a single lockup garage with handy internal access. Gas ducted heating provides warmth in the cooler months. Outside is a blank slate and