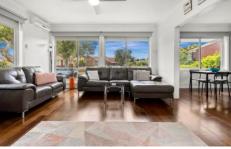

## 15 Hitchcock Street Breakwater VIC

Located within close proximity to lifestyle amenities, this solid brick abode will be sure to impress. With a commanding street appeal on a corner allotment of 535m2 (approx.) this much-loved home has so much to offer. Upon entrance you are greeted by a spacious functional floor plan with a sun-soaked living area and adjoining kitchen/dining zone overlooking the front and rear yards. The three bedrooms, one with BIR's, are serviced by the central bathroom with separate toilet. Other features include A/C, stylish gas heater, large laundry, external window shutters, single lock up garage, carport and a garden shed. Easy access to Geelong CBD, and a short drive to spectacular beaches and all that the Bellarine Peninsula has to offer.