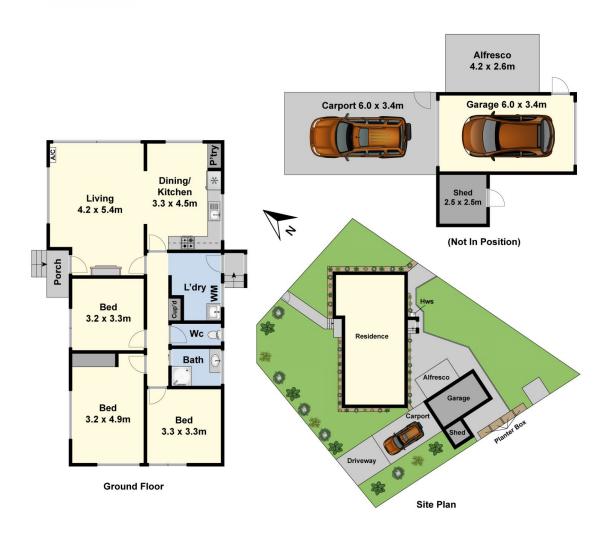

## 15 Hitchcock Street Breakwater VIC

Located within close proximity to lifestyle amenities, this solid brick abode will be sure to impress. With a commanding street appeal on a corner allotment of 535m2 (approx.) this much-loved home has so much to offer. Upon entrance you are greeted by a spacious functional floor plan with a sun-soaked living area and adjoining kitchen/dining zone overlooking the front and rear yards. The three bedrooms, one with BIR's, are serviced by the central bathroom with separate toilet. Other features include A/C, stylish gas heater, large laundry, external window shutters, single lock up garage, carport and a garden shed. Easy access to Geelong CBD, and a short drive to spectacular beaches and all that the Bellarine Peninsula has to offer.

3 🛺 1 🔓 2 🗬

Type : House Land Size : 535 sqm

View: https://www.maxwellcollins.com.au/sale/vic/

geelong-district/breakwater/residential/hous

e/7457261

Laura Vander Noord 03 5222 4711

Duncan Skene 03 5222 4711