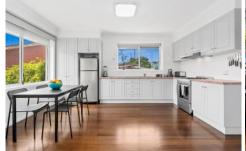

## 15 Hitchcock Street Breakwater VIC

Located within close proximity to lifestyle amenities, this solid brick abode will be sure to impress. With a commanding street appeal on a corner allotment of 535m2 (approx.) this much-loved home has so much to offer. Upon entrance you are greeted by a spacious functional floor plan with a sun-soaked living area and adjoining kitchen/dining zone overlooking the front and rear yards. The three bedrooms, one with BIR's, are serviced by the central bathroom with separate toilet. Other features include A/C, stylish gas heater, large laundry, external window shutters, single lock up garage, carport and a garden shed. Easy access to Geelong CBD, and a short drive to spectacular beaches and all that the Bellarine Peninsula has to offer.