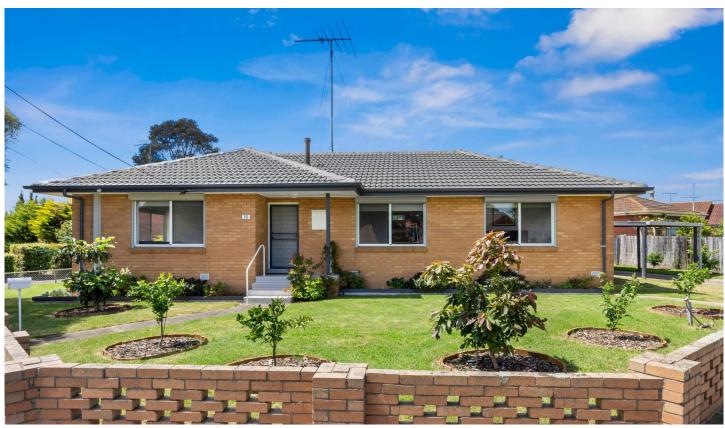

## 15 Hitchcock Street Breakwater VIC

Located within close proximity to lifestyle amenities, this solid brick abode will be sure to impress. With a commanding street appeal on a corner allotment of 535m2 (approx.) this much-loved home has so much to offer. Upon entrance you are greeted by a spacious functional floor plan with a sun-soaked living area and adjoining kitchen/dining zone overlooking the front and rear yards. The three bedrooms, one with BIR's, are serviced by the central bathroom with separate toilet. Other features include A/C, stylish gas heater, large laundry, external window shutters, single lock up garage, carport and a garden shed. Easy access to Geelong CBD, and a short drive to spectacular beaches and all that the Bellarine Peninsula has to offer.