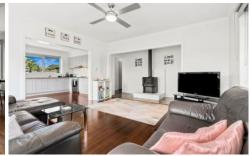

## 15 Hitchcock Street Breakwater VIC

Located within close proximity to lifestyle amenities, this solid brick abode will be sure to impress. With a commanding street appeal on a corner allotment of 535m2 (approx.) this much-loved home has so much to offer. Upon entrance you are greeted by a spacious functional floor plan with a sun-soaked living area and adjoining kitchen/dining zone overlooking the front and rear yards. The three bedrooms, one with BIR's, are serviced by the central bathroom with separate toilet. Other features include A/C, stylish gas heater, large laundry, external window shutters, single lock up garage, carport and a garden shed. Easy access to Geelong CBD, and a short drive to spectacular beaches and all that the Bellarine Peninsula has to offer.