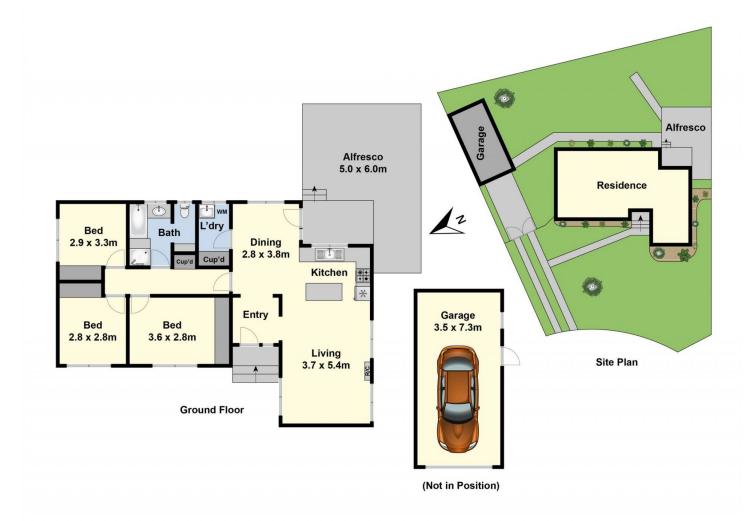

## **6 Ariel Court Whittington VIC**

Here is your opportunity to secure an entry level home in a proven growth area! This brick veneer home is positioned on 599sqm (approx.) of land and is ideally suited to first home buyers and investors looking to secure an affordable home.

Featuring a spacious and light filled lounge with air-conditioning, polished timber floors in the living areas, a functional updated kitchen with an island bench, gas cooking, dishwasher and an adjacent meals area, three bedrooms all with built-in robes and a family bathroom with shower and separate bath. Outside features a fantastic size backyard for the kids to play, covered pergola area for entertaining and a single garage.