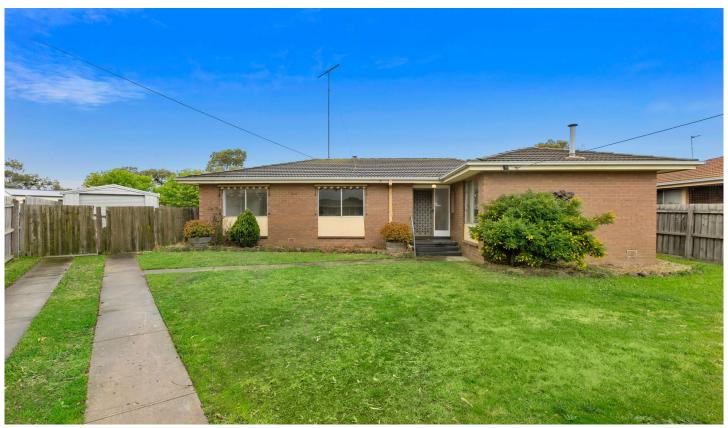

## **6 Ariel Court Whittington VIC**

Here is your opportunity to secure an entry level home in a proven growth area! This brick veneer home is positioned on 599sqm (approx.) of land and is ideally suited to first home buyers and investors looking to secure an affordable home.

Featuring a spacious and light filled lounge with air-conditioning, polished timber floors in the living areas, a functional updated kitchen with an island bench, gas cooking, dishwasher and an adjacent meals area, three bedrooms all with built-in robes and a family bathroom with shower and separate bath. Outside features a fantastic size backyard for the kids to play, covered pergola area for entertaining and a single garage.