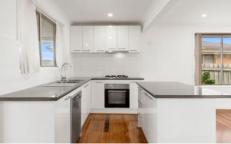

Featuring a spacious and light filled lounge with air-conditioning, polished timber floors in the living areas, a functional updated kitchen with an island bench, gas cooking, dishwasher and an adjacent meals area, three bedrooms all with built-in robes and a family bathroom with shower and separate bath. Outside features a fantastic size backyard for the kids to play, covered pergola area for entertaining and a single garage.