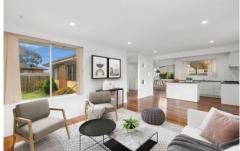

Featuring a spacious and light filled lounge with air-conditioning, polished timber floors in the living areas, a functional updated kitchen with an island bench, gas cooking, dishwasher and an adjacent meals area, three bedrooms all with built-in robes and a family bathroom with shower and separate bath. Outside features a fantastic size backyard for the kids to play, covered pergola area for entertaining and a single garage.