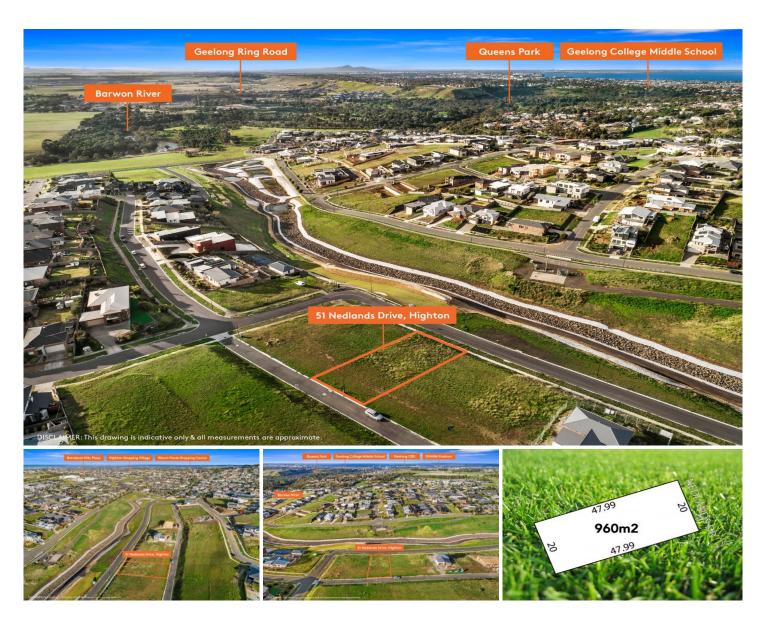

## 51 Nedlands Drive Highton VIC

Offering the unique advantage of dual access from Nedlands Drive & Ridgeway Lane this 960m2 gem is sure to have the flexibility and options you've been searching for to build your dream home. Situated in an ideal location it'll be easy to imagine living the Highton lifestyle in this premium and ever-popular locale. For the families, zoning to some of the region's best schools & access to public transport is sure to grab your attention as well as boasting close proximity to fantastic local amenities including Barrabool Hills Plaza which includes Woolworths, Doctors, Chemist, Gym & Café.

This position also resides only a short stroll to the majestic Barwon River with acres of open reserve and picturesque walking trails to Buckley Falls and Queens Park golf Type : Land Land Size : 960 sqm