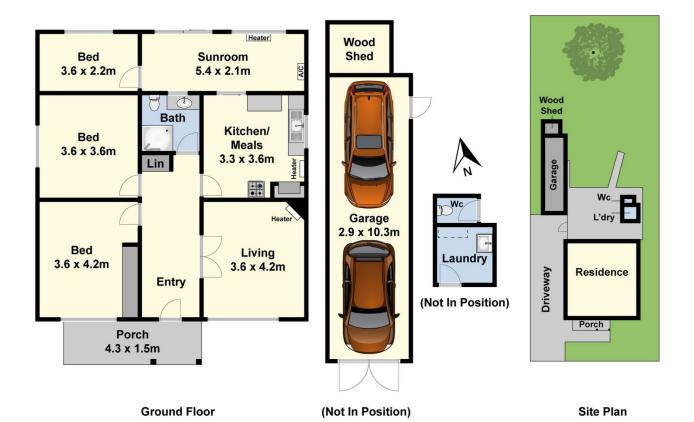

## 60 Clarence Street Geelong West VIC

A dream opportunity for keen renovators, builders and developers (STCA), this family home resides on an outstanding allotment of 752m2 approx. with the renowned Pakington Street only meters away. First time offered in over 50 years, this home's premier address, classically ornate interior and level land dimensions are destined to inspire a new generation of family buyers looking to place themselves in a prime Geelong West location. Revolutionize the current home or bring to life a luxurious new residence on a grand scale (STCA). There's 3 bedrooms, 1 bathroom, a large lounge and the kitchen and dining area adjoin the sunny sitting room. Within easy walking distance to local schools, Sparrow Park and all the delicacies of Vibrant Pakington Street. A rare opportunity awaits you.