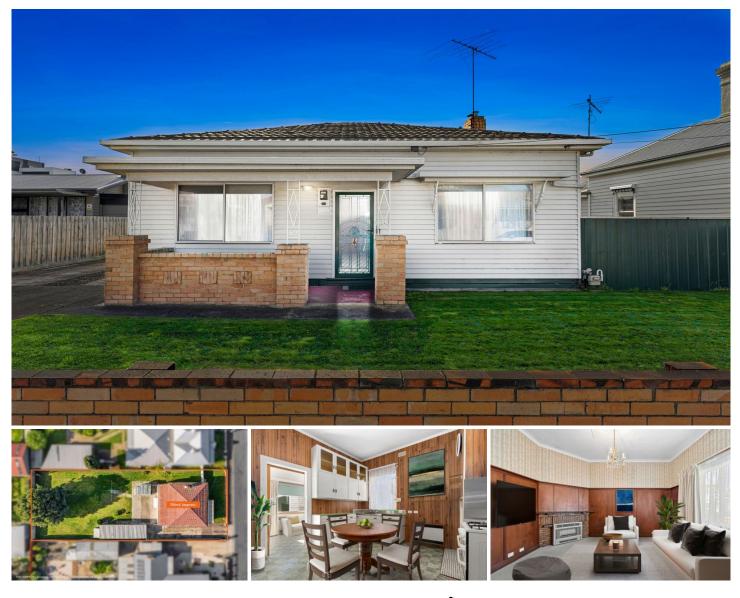

## 60 Clarence Street Geelong West VIC

A dream opportunity for keen renovators, builders and developers (STCA), this family home resides on an outstanding allotment of 752m2 approx. with the renowned Pakington Street only meters away. First time offered in over 50 years, this home's premier address, classically ornate interior and level land dimensions are destined to inspire a new generation of family buyers looking to place themselves in a prime Geelong West location. Revolutionize the current home or bring to life a luxurious new residence on a grand scale (STCA). There's 3 bedrooms, 1 bathroom, a large lounge and the kitchen and dining area adjoin the sunny sitting room. Within easy walking distance to local schools, Sparrow Park and all the delicacies of Vibrant Pakington Street. A rare opportunity awaits you.