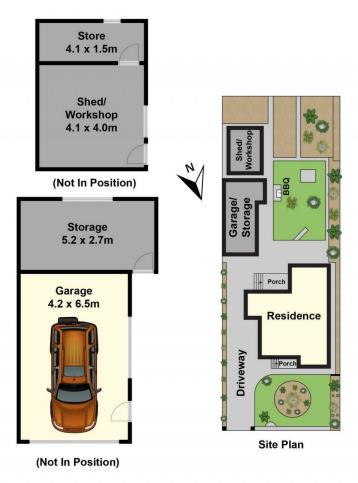

## 67 Bruce Street Bell Park VIC

Set in a great pocket of Bell Park is this wonderful family home, located close to shops, schools and a short drive to Geelong CBD. The home comprises of three good size bedrooms all with built in robes, central lounge, a great kitchen and dining area, family bathroom and a separate laundry. Outside is a big backyard ideal for the children and pets to play, low maintenance garden and plenty of garage and shedding as well as off street parking. An opportunity to secure a fine investment for your family and future.