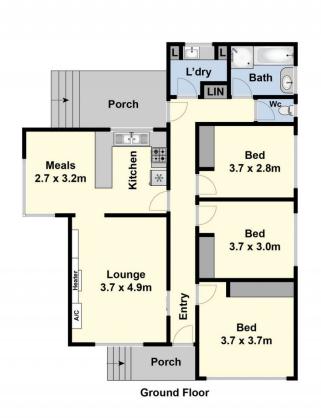

## 67 Bruce Street Bell Park VIC

Set in a great pocket of Bell Park is this wonderful family home, located close to shops, schools and a short drive to Geelong CBD. The home comprises of three good size bedrooms all with built in robes, central lounge, a great kitchen and dining area, family bathroom and a separate laundry. Outside is a big backyard ideal for the children and pets to play, low maintenance garden and plenty of garage and shedding as well as off street parking. An opportunity to secure a fine investment for your family and future.