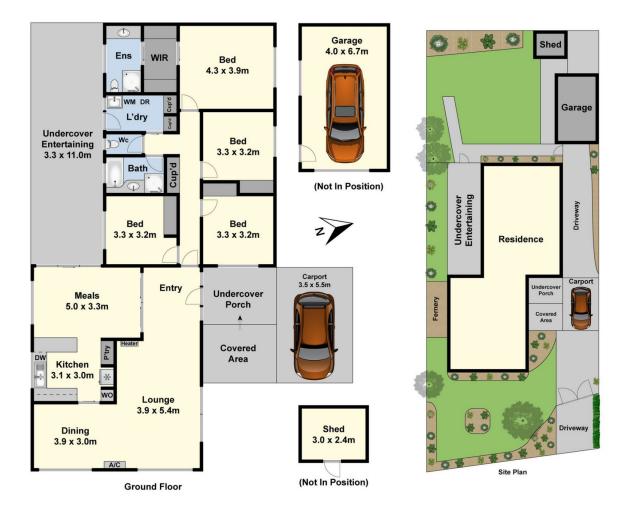

## 13 Cornthwaite Crescent Leopold VIC

Nestled in a beautiful garden setting of approx. 749 sqm this is a true family home with plenty of room for the children and pets to play and even room for a trampoline. A flexible floorplan allows for a spacious living/dining area with air conditioner and a well-appointed central kitchen that adjoins the family/meals area overlooking an undercover entertaining area which connects well for BBQ's on those balmy summer nights. Four generous bedrooms all have BIR's, whilst the master has a walk through robe to an ensuite. With a lock up single garage plus a single carport at the front there is ample off street parking for those extra vehicles and lots of potential for you to add your personal touches. Well located close to the Dorothy Street shops, transport and schools the position is ideal and so convenient. Put this one to the top of your list