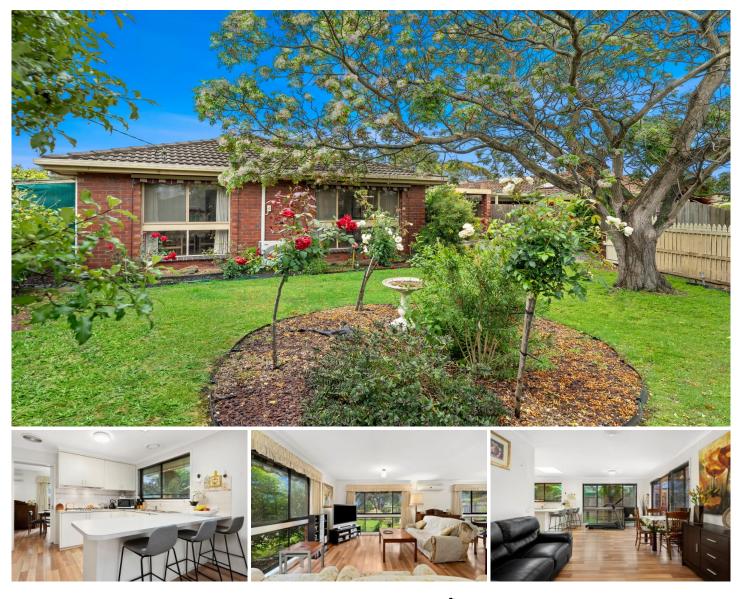

## 13 Cornthwaite Crescent Leopold VIC

Nestled in a beautiful garden setting of approx. 749 sqm this is a true family home with plenty of room for the children and pets to play and even room for a trampoline. A flexible floorplan allows for a spacious living/dining area with air conditioner and a well-appointed central kitchen that adjoins the family/meals area overlooking an undercover entertaining area which connects well for BBQ's on those balmy summer nights. Four generous bedrooms all have BIR's, whilst the master has a walk through robe to an ensuite. With a lock up single garage plus a single carport at the front there is ample off street parking for those extra vehicles and lots of potential for you to add your personal touches. Well located close to the Dorothy Street shops, transport and schools the position is ideal and so convenient. Put this one to the top of your list