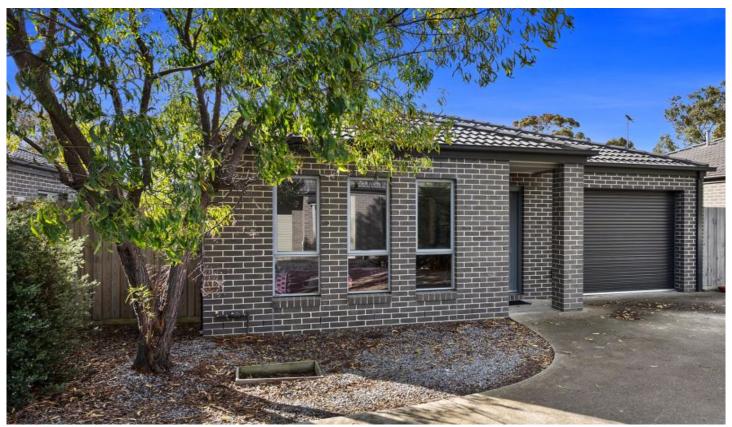

## 5/31-33 Helms Street Newcomb VIC

Here's a modern & spacious two bedroom townhouse with long term renters that is ideal to add to your investment portfolio. Alternatively, this would make a great first home, or a manageable home for a downsizer. Designed to impress this townhouse boasts a two-way bathroom that doubles as an ensuite to the master bedroom, whilst the generous two-tone kitchen is well equipped with stainless steel appliances, pantry and dishwasher. The meals area and family room are open plan and include a R/C air conditioner, as well as central heating, with sliding doors that open to a North facing courtyard. Internal access from the remote-controlled garage completes the picture. Well located within 10 minutes drive to the CBD and waterfront this is one to put to the top of your list.