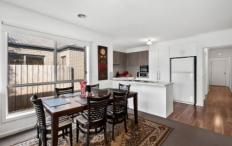

## 5/31-33 Helms Street Newcomb VIC

Here's a modern & spacious two bedroom townhouse with long term renters that is ideal to add to your investment portfolio. Alternatively, this would make a great first home, or a manageable home for a downsizer. Designed to impress this townhouse boasts a two-way bathroom that doubles as an ensuite to the master bedroom, whilst the generous two-tone kitchen is well equipped with stainless steel appliances, pantry and dishwasher. The meals area and family room are open plan and include a R/C air conditioner, as well as central heating, with sliding doors that open to a North facing courtyard. Internal access from the remote-controlled garage completes the picture. Well located within 10 minutes drive to the CBD and waterfront this is one to put to the top of your list.