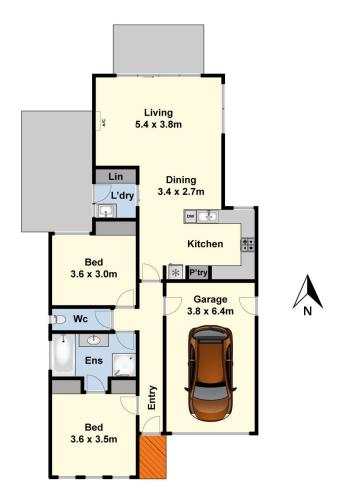

## 5/31-33 Helms Street Newcomb VIC

Here's a modern & spacious two bedroom townhouse with long term renters that is ideal to add to your investment portfolio. Alternatively, this would make a great first home, or a manageable home for a downsizer. Designed to impress this townhouse boasts a two-way bathroom that doubles as an ensuite to the master bedroom, whilst the generous two-tone kitchen is well equipped with stainless steel appliances, pantry and dishwasher. The meals area and family room are open plan and include a R/C air conditioner, as well as central heating, with sliding doors that open to a North facing courtyard. Internal access from the remote-controlled garage completes the picture. Well located within 10 minutes drive to the CBD and waterfront this is one to put to the top of your list.

2 📭 1 🚍 1 🗬

Type: Townhouse Price: \$430,000

**View**: https://www.maxwellcollins.com.au/sale/vic/geelong-district/newcomb/residential/townhouse/7457

251

Lois Wilson 03 5222 4711

Ground Floor Site Plan