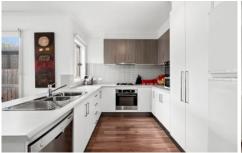

## 5/31-33 Helms Street Newcomb VIC

Here's a modern & spacious two bedroom townhouse with long term renters that is ideal to add to your investment portfolio. Alternatively, this would make a great first home, or a manageable home for a downsizer. Designed to impress this townhouse boasts a two-way bathroom that doubles as an ensuite to the master bedroom, whilst the generous two-tone kitchen is well equipped with stainless steel appliances, pantry and dishwasher. The meals area and family room are open plan and include a R/C air conditioner, as well as central heating, with sliding doors that open to a North facing courtyard. Internal access from the remote-controlled garage completes the picture. Well located within 10 minutes drive to the CBD and waterfront this is one to put to the top of your list.