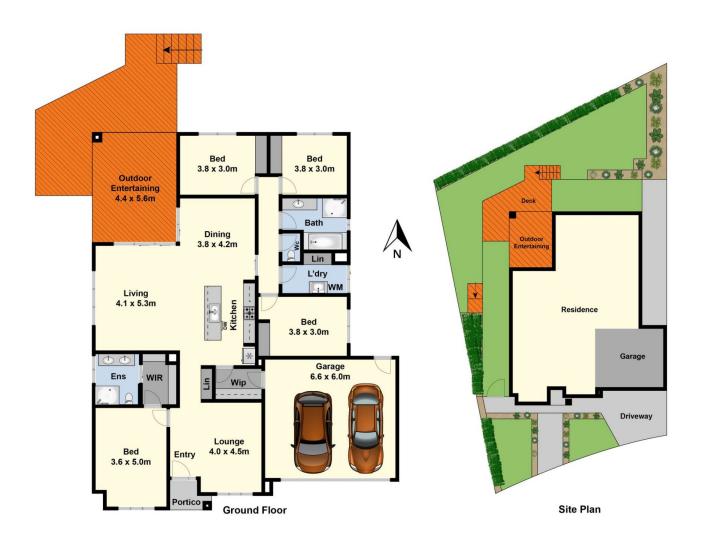

## 13 Rubens Court Grovedale VIC

Experience a new level of luxury indulgence in a quiet court location, with everything you want in a grand-scale home. Quality single level living and family-focused spaces feature two living zones, four bedrooms, the ultimate gourmet kitchen and walk-in pantry, idyllic outdoor living & stunning views. The streamlined facade is a fine introduction to this contemporary oasis. The main bedroom is generously proportioned and features a WIR and ensuite with double basin. The other three bedrooms have BIR's and are conveniently located by the sparkling family bathroom and separate toilet. Enjoy al fresco dining on the sunny deck appreciate the outlook beyond the established landscaping. Other features include gas ducted heating, evaporative cooling and internal access via the DLUG. Easy access to the Ring Road, Waurn Ponds Shopping