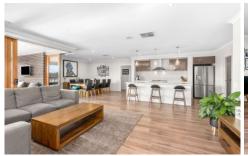

## 13 Rubens Court Grovedale VIC

Experience a new level of luxury indulgence in a quiet court location, with everything you want in a grand-scale home. Quality single level living and family-focused spaces feature two living zones, four bedrooms, the ultimate gourmet kitchen and walk-in pantry, idyllic outdoor living & stunning views. The streamlined facade is a fine introduction to this contemporary oasis. The main bedroom is generously proportioned and features a WIR and ensuite with double basin. The other three bedrooms have BIR's and are conveniently located by the sparkling family bathroom and separate toilet. Enjoy al fresco dining on the sunny deck appreciate the outlook beyond the established landscaping. Other features include gas ducted heating, evaporative cooling and internal access via the DLUG. Easy access to the Ring Road, Waurn Ponds Shopping