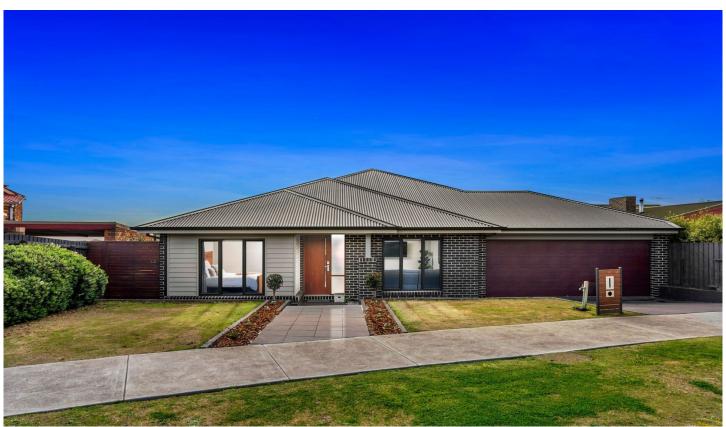

## 13 Rubens Court Grovedale VIC

Experience a new level of luxury indulgence in a quiet court location, with everything you want in a grand-scale home. Quality single level living and family-focused spaces feature two living zones, four bedrooms, the ultimate gourmet kitchen and walk-in pantry, idyllic outdoor living & stunning views. The streamlined facade is a fine introduction to this contemporary oasis. The main bedroom is generously proportioned and features a WIR and ensuite with double basin. The other three bedrooms have BIR's and are conveniently located by the sparkling family bathroom and separate toilet. Enjoy al fresco dining on the sunny deck appreciate the outlook beyond the established landscaping. Other features include gas ducted heating, evaporative cooling and internal access via the DLUG. Easy access to the Ring Road, Waurn Ponds Shopping

4 🗀 2 🔓 2 🖨

Type: House Price: \$850,000

**View**: https://www.maxwellcollins.com.au/sale/vic/geelong-district/grovedale/residential/house/7457248

Laura Vander Noord 03 5222 4711

Duncan Skene 03 5222 4711