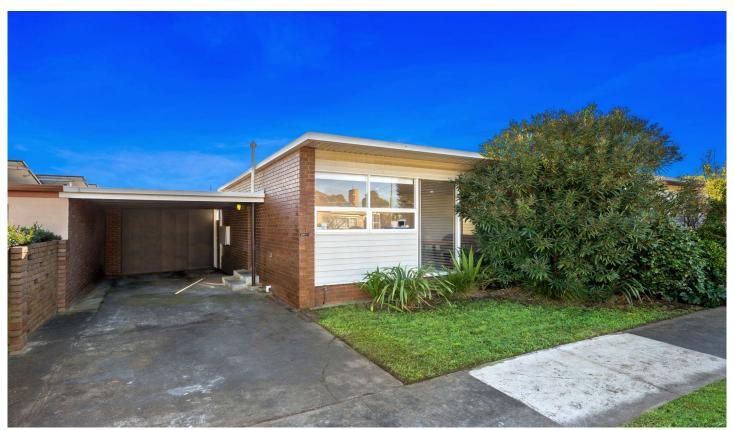

## 2/20 Morris Street Belmont VIC

This recently refreshed home offers comfortable living, within close proximity of Belmont and Highton shopping, cafes, Geelong CBD, Barwon River and public transport. Both spacious bedrooms have built in robes and are serviced by renovated central bathroom. The large light filled lounge with split system adjoins the recently updated kitchen and dining room. Outside is a single carport and a private north facing yard completes this package. Owner has kept very well maintained. It assures a convenient lifestyle to those seeking to downsize and an excellent option for new investors in the market as well. This one is a must so call to arrange an inspection today.

2 📭 1 🖺 1 🗬

Type: Unit

**View**: https://www.maxwellcollins.com.au/sale/vic/geelo ng-district/belmont/residential/unit/7457247

**Duncan Skene** 03 5222 4711

**Laura Vander Noord** 03 5222 4711

Ground Floor Site Plan