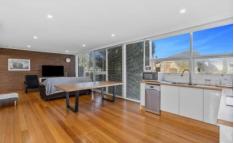

## 2/20 Morris Street Belmont VIC

This recently refreshed home offers comfortable living, within close proximity of Belmont and Highton shopping, cafes, Geelong CBD, Barwon River and public transport. Both spacious bedrooms have built in robes and are serviced by renovated central bathroom. The large light filled lounge with split system adjoins the recently updated kitchen and dining room. Outside is a single carport and a private north facing yard completes this package. Owner has kept very well maintained. It assures a convenient lifestyle to those seeking to downsize and an excellent option for new investors in the market as well. This one is a must so call to arrange an inspection today.