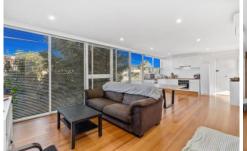

## 2/20 Morris Street Belmont VIC

This recently refreshed home offers comfortable living, within close proximity of Belmont and Highton shopping, cafes, Geelong CBD, Barwon River and public transport. Both spacious bedrooms have built in robes and are serviced by renovated central bathroom. The large light filled lounge with split system adjoins the recently updated kitchen and dining room. Outside is a single carport and a private north facing yard completes this package. Owner has kept very well maintained. It assures a convenient lifestyle to those seeking to downsize and an excellent option for new investors in the market as well. This one is a must so call to arrange an inspection today.