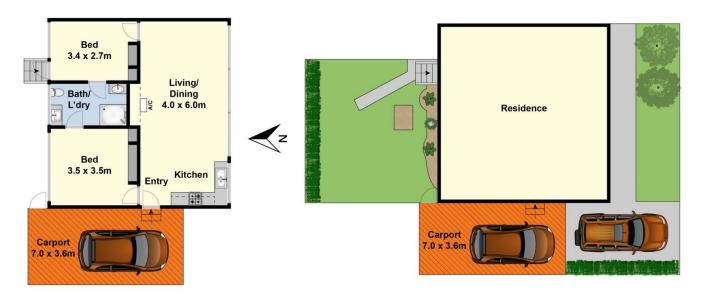

## 2/20 Morris Street Belmont VIC

This recently refreshed home offers comfortable living, within close proximity of Belmont and Highton shopping, cafes, Geelong CBD, Barwon River and public transport. Both spacious bedrooms have built in robes and are serviced by renovated central bathroom. The large light filled lounge with split system adjoins the recently updated kitchen and dining room. Outside is a single carport and a private north facing yard completes this package. Owner has kept very well maintained. It assures a convenient lifestyle to those seeking to downsize and an excellent option for new investors in the market as well. This one is a must so call to arrange an inspection today.