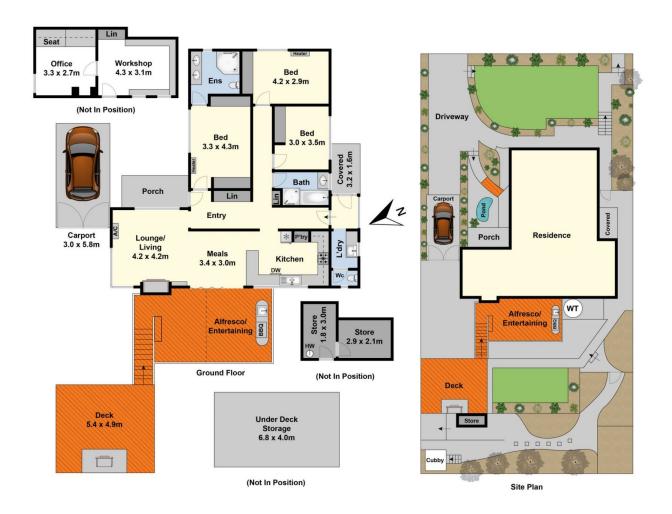

## 18 Elsvern Avenue Belmont VIC

Well located to Highton Village, Barwon River and several quality schools is this charming home, which will surely exceed all your desired lifestyle requirements. Upon the tranquil, peaceful entry you will be drawn to the spacious and light filled living area of the home, which features 3 bedrooms, master with ensuite, open plan living/dining, updated kitchen and family bathroom and a well positioned laundry. The property has solar panels, and outside is a true highlight with two stunning entertaining areas with extensive decking, ideal for when the family and friends come over, low maintenance garden, plenty of storage and down the side enough room for a camper or boat and plenty of off street parking. Don't miss it.