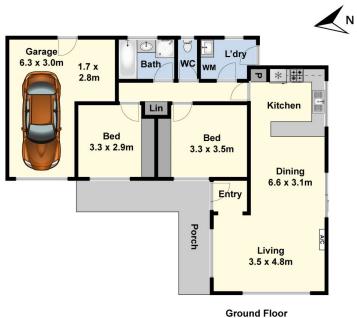

## 2/58 Coleraine Crescent Corio VIC

Sure you will have to roll your sleeves up with some cosmetic painting and cleaning. You can then enjoy the benefits of living with easy access to the ring road and Corio Shopping Centre. Consisting of spacious open plan living with split airconditioning, built in robes in both bedrooms, outdoor entertaining with secure yard plus lock up garage and storage. Ideal for a first home buyer or investor.