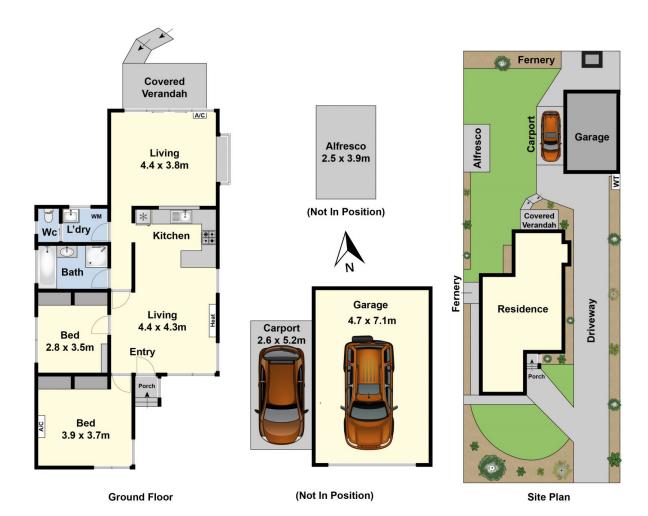

## 55 Wilton Avenue Newcomb VIC

This two bedroom home is situated in a quiet street on 650m2 (approx.) of land and is ideal for first home buyers, downsizers and investors looking to secure an entry level home in one of the fastest growing suburbs of Geelong. Featuring two bedrooms both with built in robes, two living areas, central kitchen, family bathroom, separate laundry and toilet. Outside is single garage and car port, wonderful entertaining area ideal for when friends and family visit, and low maintenance garden but enough to keep you hand in. Boasting a convenient short drive into Geelong CBD, and within walking distance to Newcomb Shopping Centres, schools and easy access to the Bellarine Peninsula. Don't miss it.