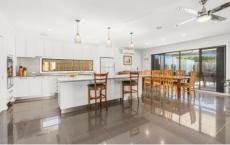

## 21 Carmichael Court Leopold VIC

Your search for the perfect family home is over - this one has it all! There is something here for every member of the family from the two spacious living areas to the stunning inground salt chlorinated pool and the huge workshop at the rear, which doubles as extra entertaining space if needed. This contemporary styled home comprises four spacious bedrooms, master with huge walk-through robes to the ensuite, central main bathroom, loads of storage including WI Linen and an expansive family room complete with surround sound. The gourmet kitchen is designed to impress and includes state of the art appliances and a walk-in pantry where the chef of the family has the ability to oversee the pool and the generous 910 sqm (approx.) allotment. Outdoors, the undercover area, which leads to the workshop, caters perfectly for those balmy nights by the