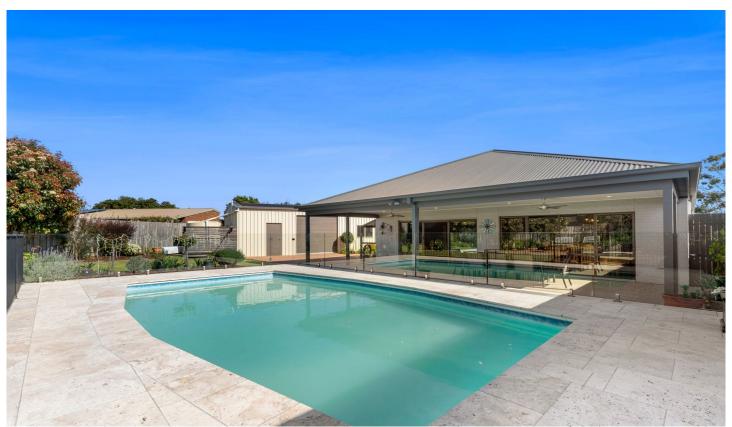

## 21 Carmichael Court Leopold VIC

Your search for the perfect family home is over - this one has it all! There is something here for every member of the family from the two spacious living areas to the stunning inground salt chlorinated pool and the huge workshop at the rear, which doubles as extra entertaining space if needed. This contemporary styled home comprises four spacious bedrooms, master with huge walk-through robes to the ensuite, central main bathroom, loads of storage including WI Linen and an expansive family room complete with surround sound. The gourmet kitchen is designed to impress and includes state of the art appliances and a walk-in pantry where the chef of the family has the ability to oversee the pool and the generous 910 sqm (approx.) allotment. Outdoors, the undercover area, which leads to the workshop, caters perfectly for those balmy nights by the