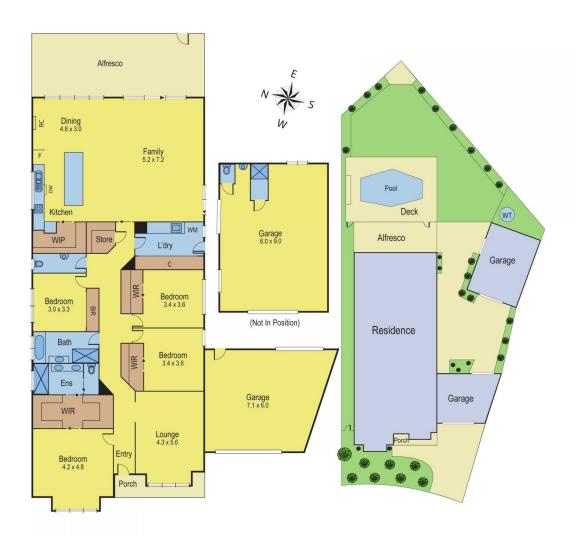

## 21 Carmichael Court Leopold VIC

Your search for the perfect family home is over - this one has it all! There is something here for every member of the family from the two spacious living areas to the stunning inground salt chlorinated pool and the huge workshop at the rear, which doubles as extra entertaining space if needed. This contemporary styled home comprises four spacious bedrooms, master with huge walk-through robes to the ensuite, central main bathroom, loads of storage including WI Linen and an expansive family room complete with surround sound. The gourmet kitchen is designed to impress and includes state of the art appliances and a walk-in pantry where the chef of the family has the ability to oversee the pool and the generous 910 sqm (approx.) allotment. Outdoors, the undercover area, which leads to the workshop, caters perfectly for those balmy nights by the

4 🕒 2 🔓 4 🖨

Type : House Land Size : 910 sqm

View : https://www.maxwellcollins.com.au/sale/vic/

geelong-district/leopold/residential/house/74

57233

Lois Wilson 03 5222 4711

For full version visit the website