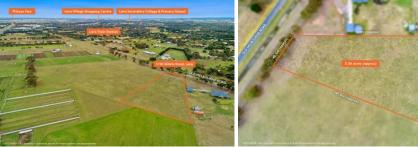

## 1/180 Old Melbourne Road Lara VIC

A truly rare and exciting opportunity awaits to secure a sizable 3.36 acres (1.36ha) of land that is ready for you to build your dream home and make that lifestyle change you've always wanted, a reality. Zoned "Rural Living", the block fronting Old Melbourne Road (town water and electricity available), provides endless possibilities for both residential and rural/light commercial uses. With the convenience of the Lara township and train station only moments away, and easy access to the beautiful You Yangs ranges, Avalon International Airport and the Princes Freeway to Geelong (20 mins), Melbourne (40 mins) & the Surf Coast (35 mins) your lifestyle options are endless.

\*\*Please note the land is currently a working farm. Access is not permitted without prior consent.\*\*

| Туре      | : Land      |
|-----------|-------------|
| Price     | :\$830,00   |
| Land Size | : 3.36 Acre |