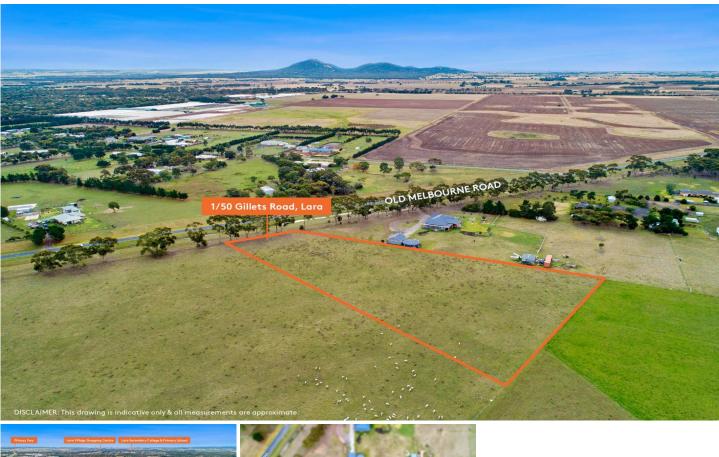

## 1/180 Old Melbourne Road Lara VIC

A truly rare and exciting opportunity awaits to secure a sizable 3.36 acres (1.36ha) of land that is ready for you to build your dream home and make that lifestyle change you've always wanted, a reality. Zoned "Rural Living", the block fronting Old Melbourne Road (town water and electricity available), provides endless possibilities for both residential and rural/light commercial uses. With the convenience of the Lara township and train station only moments away, and easy access to the beautiful You Yangs ranges, Avalon International Airport and the Princes Freeway to Geelong (20 mins), Melbourne (40 mins) & the Surf Coast (35 mins) your lifestyle options are endless.

\*\*Please note the land is currently a working farm. Access is not permitted without prior consent.\*\*

| Туре      | : Land      |
|-----------|-------------|
| Price     | :\$830,00   |
| Land Size | : 3.36 Acre |