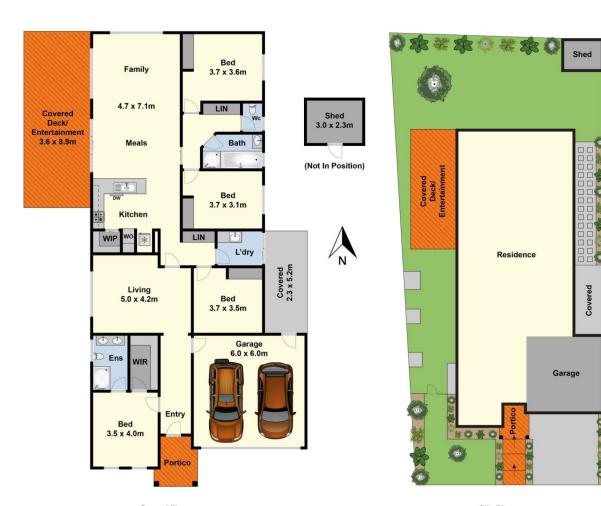

## 20 Mandela Court St Albans Park VIC

Enjoy the lifestyle offered by this well-designed contemporary four bedroom home. It is sure to have broad appeal with two separate living area and a generous master bedroom with walk-in robe and ensuite. A large open plan kitchen living area forms the centre of the home and boasts stone benchtops, a walk-in pantry, a new dishwasher and a 900mm cooktop to impress the chef of the family. Sliding doors connect with the alfresco and the expansive deck area, whilst ducted heating and evaporative cooling ensures year round comfort. A private North facing backyard is perfect for your pets and children to play. Internal access from the double garage, plus side access that allows space for the boat/trailer makes this one to put to the top of your list.