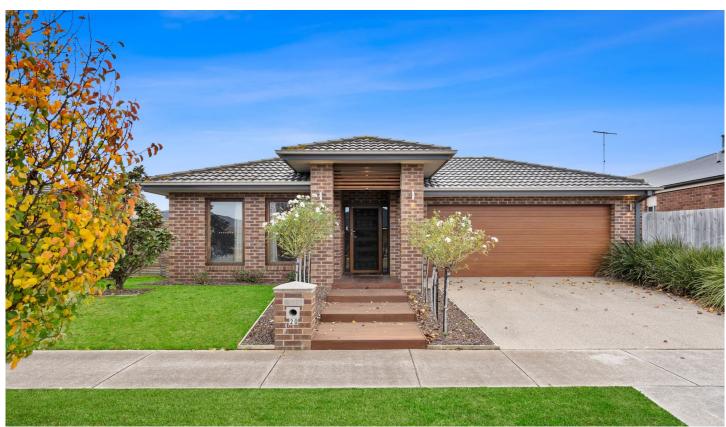

## 20 Mandela Court St Albans Park VIC

Enjoy the lifestyle offered by this well-designed contemporary four bedroom home. It is sure to have broad appeal with two separate living area and a generous master bedroom with walk-in robe and ensuite. A large open plan kitchen living area forms the centre of the home and boasts stone benchtops, a walk-in pantry, a new dishwasher and a 900mm cooktop to impress the chef of the family. Sliding doors connect with the alfresco and the expansive deck area, whilst ducted heating and evaporative cooling ensures year round comfort. A private North facing backyard is perfect for your pets and children to play. Internal access from the double garage, plus side access that allows space for the boat/trailer makes this one to put to the top of your list.

## 4 🕒 2 📛 2 🖨

Type : House Price : \$ 705,000 Land Size : 562 sqm

View: https://www.maxwellcollins.com.au/sale/vic/geelong-district/st-albans-park/residential/ho

yeelong-district/st-albans-park/residential/nt