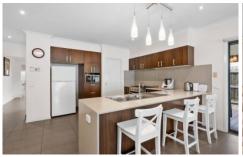

## 20 Mandela Court St Albans Park VIC

Enjoy the lifestyle offered by this well-designed contemporary four bedroom home. It is sure to have broad appeal with two separate living area and a generous master bedroom with walk-in robe and ensuite. A large open plan kitchen living area forms the centre of the home and boasts stone benchtops, a walk-in pantry, a new dishwasher and a 900mm cooktop to impress the chef of the family. Sliding doors connect with the alfresco and the expansive deck area, whilst ducted heating and evaporative cooling ensures year round comfort. A private North facing backyard is perfect for your pets and children to play. Internal access from the double garage, plus side access that allows space for the boat/trailer makes this one to put to the top of your list.