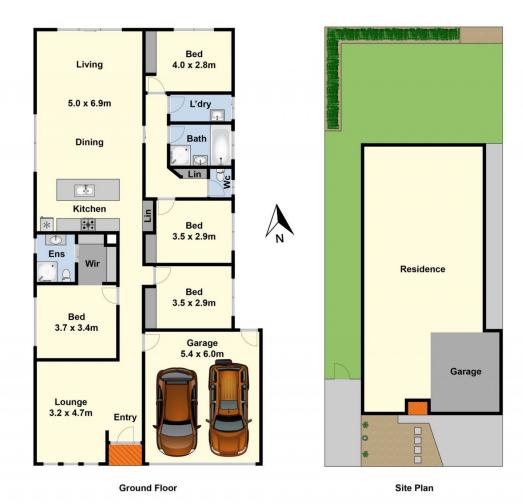

## **5 Basford Court Marshall VIC**

This spacious & well-presented brick veneer home boasts light filled living throughout. Situated close to Marshall train station, schools and shops, it's the perfect family home, also ideally suiting first home buyers, investors and downsizers. Featuring a neutral palette with generous open planned living this 4 bedroom, 2 living home creates an inviting space for everyone. Master bedroom is generous with WIR and contemporary ensuite, the other 3 bedrooms feature BIR's and are serviced by the family bathroom. Other features include double garage with internal access, ducted heating, private rear yard which is low maintenance but enough to keep your hand in. Currently returning \$490 per week, this home is available now for occupation or investment. Don't miss it!