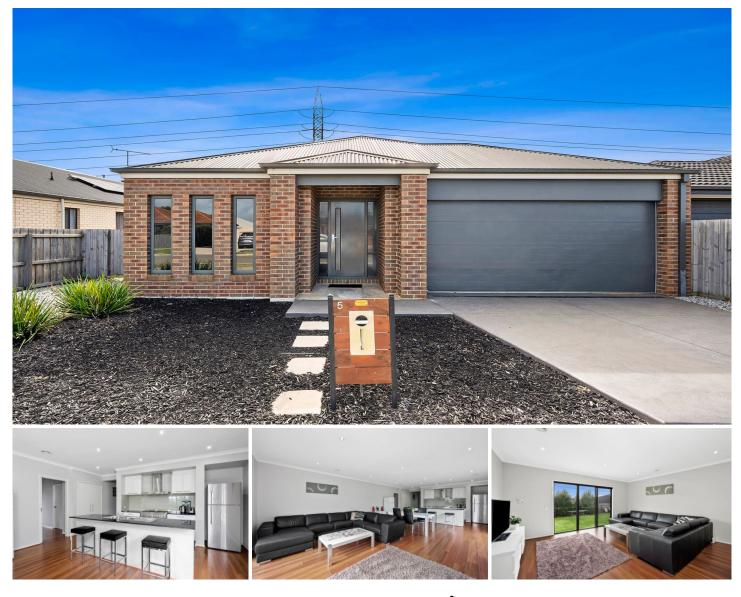

## **5 Basford Court Marshall VIC**

This spacious & well-presented brick veneer home boasts light filled living throughout. Situated close to Marshall train station, schools and shops, it's the perfect family home, also ideally suiting first home buyers, investors and downsizers. Featuring a neutral palette with generous open planned living this 4 bedroom, 2 living home creates an inviting space for everyone. Master bedroom is generous with WIR and contemporary ensuite, the other 3 bedrooms feature BIR's and are serviced by the family bathroom. Other features include double garage with internal access, ducted heating, private rear yard which is low maintenance but enough to keep your hand in. Currently returning \$490 per week, this home is available now for occupation or investment. Don't miss it!