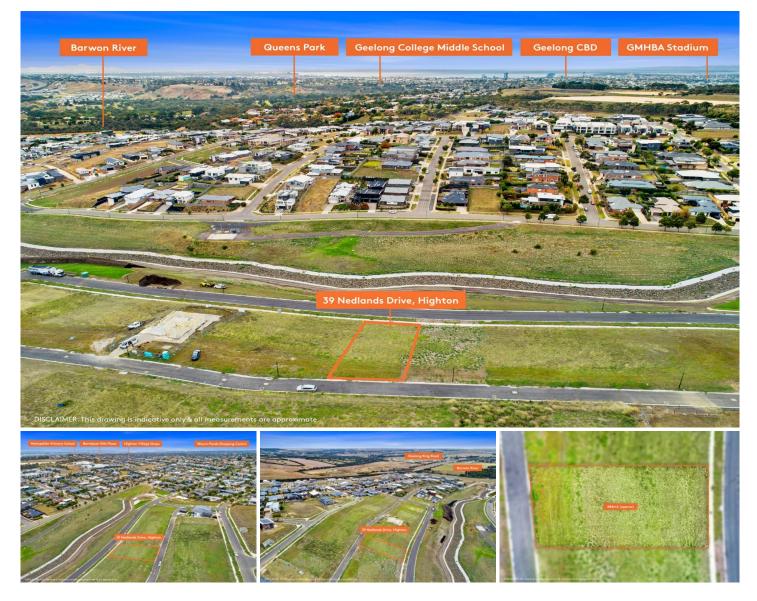

## **39 Nedlands Drive Highton VIC**

Offering the unique advantage of dual access from Nedlands Drive and Ridgeway Lane this property is sure to have the flexibility and options you've been searching for. Situated in an ideal location it'll be easy to imagine living the Highton lifestyle in this premium and every-popular location. For the families, zoning to some of the region's best schools and access to public transport is sure to grab your attention as well as boasting close proximity to fantastic local amenities including Barrabool Hill Plaza which includes Woolworths, Doctors, Chemist, Gym and Cafe' residing within. The position also boasts only a short stroll to the majestic Barwon River with plenty of open reserve and picturesque walking trails to Buckley Falls and Queens Park golf course. Highton Reserve, Montpellier Park and Highton Village are also within a few minutes'