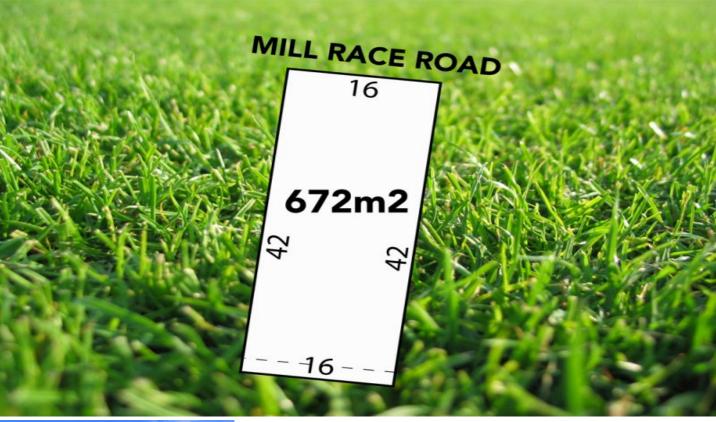

## 853/81 Mill Race Road Highton VIC

Situated in an ideal location and surrounded by beautifully designed homes it'll be easy to imagine living the Highton lifestyle in this premium and ever-popular location. For the families, zoning to some of the region's best schools & access to public transport is sure to grab your attention as well as boasting close proximity to fantastic local amenities including Barrabool Hills Plaza which includes Woolworths, Doctors, Chemist, Gym & Café residing within.

## For full version visit the website

https://www.maxwellcollins.com.au

| Туре      | : Land   |
|-----------|----------|
| Price     | : \$ 339 |
| Land Size | · 672 9  |

View

- 9,000
- 672 sqm
  - : https://www.maxwellcollins.com.au/sale/vic/ geelong-district/highton/residential/land/745 7165